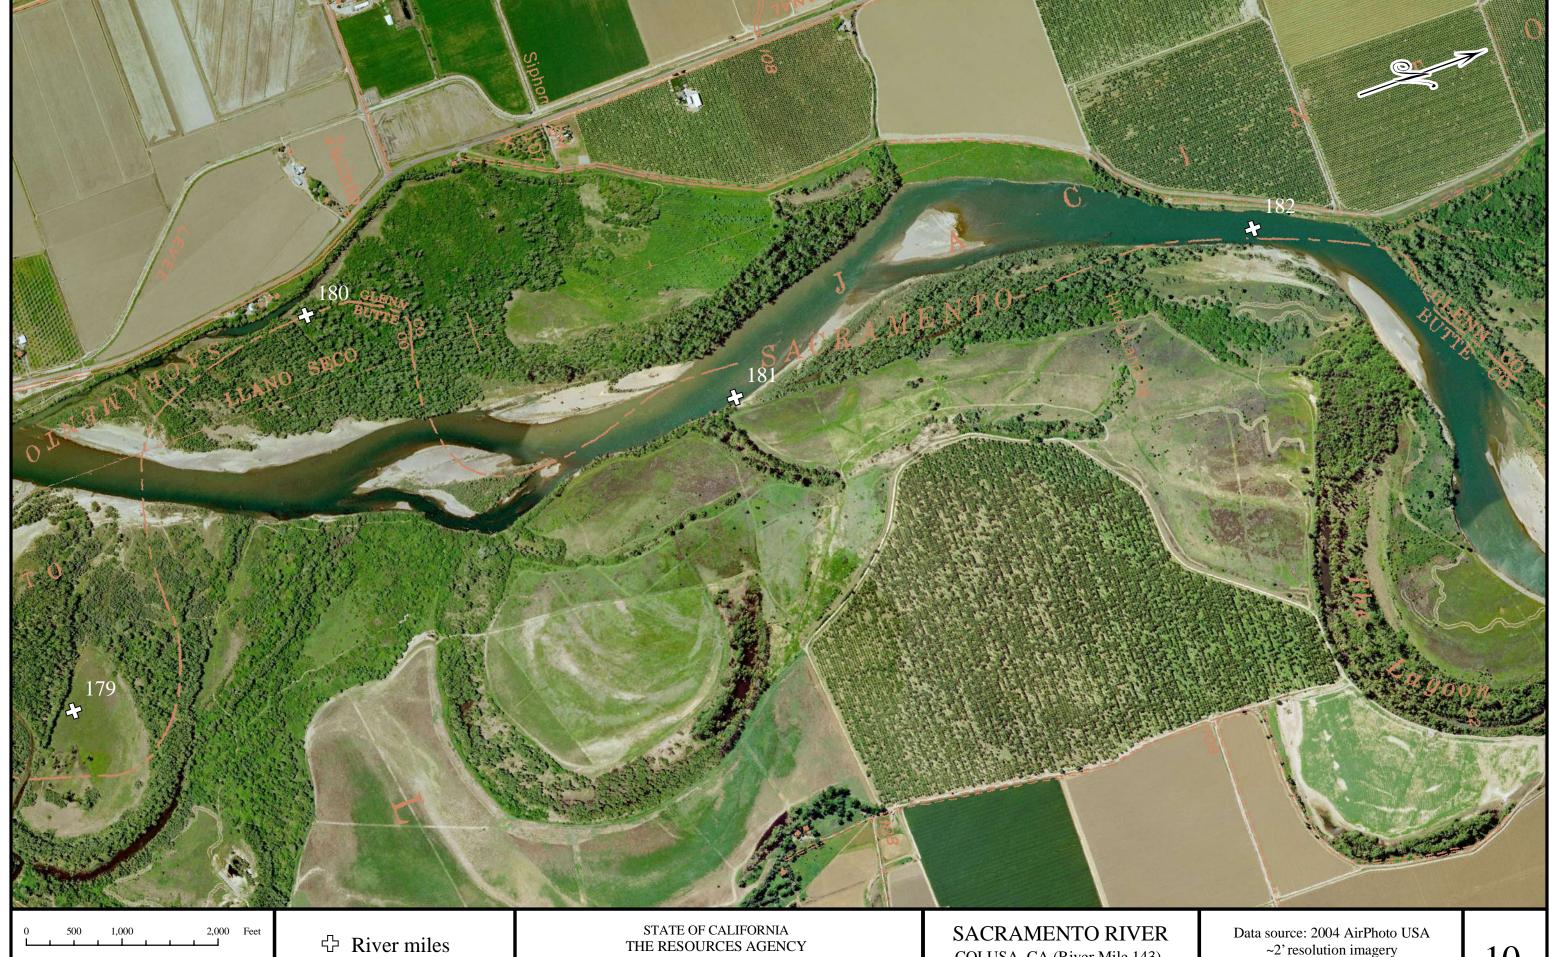

2004 Sacramento River Aerial Atlas

DRAFT
September 2005

STATE OF CALIFORNIA
THE RESOURCES AGENCY
DEPARTMENT OF WATER RESOURCES
NORTHERN DISTRICT

COLUSA, CA (River Mile 143) TO RED BLUFF, CA (River Mile 243)

Data source: 2004 AirPhoto USA Imagery http://www.airphotousa.com

\* Use the scale bar to calculate distances when printed

Digitized from 1991 Aerial Atlas (Source: US Army Corps of Engineers, Sacramento District)