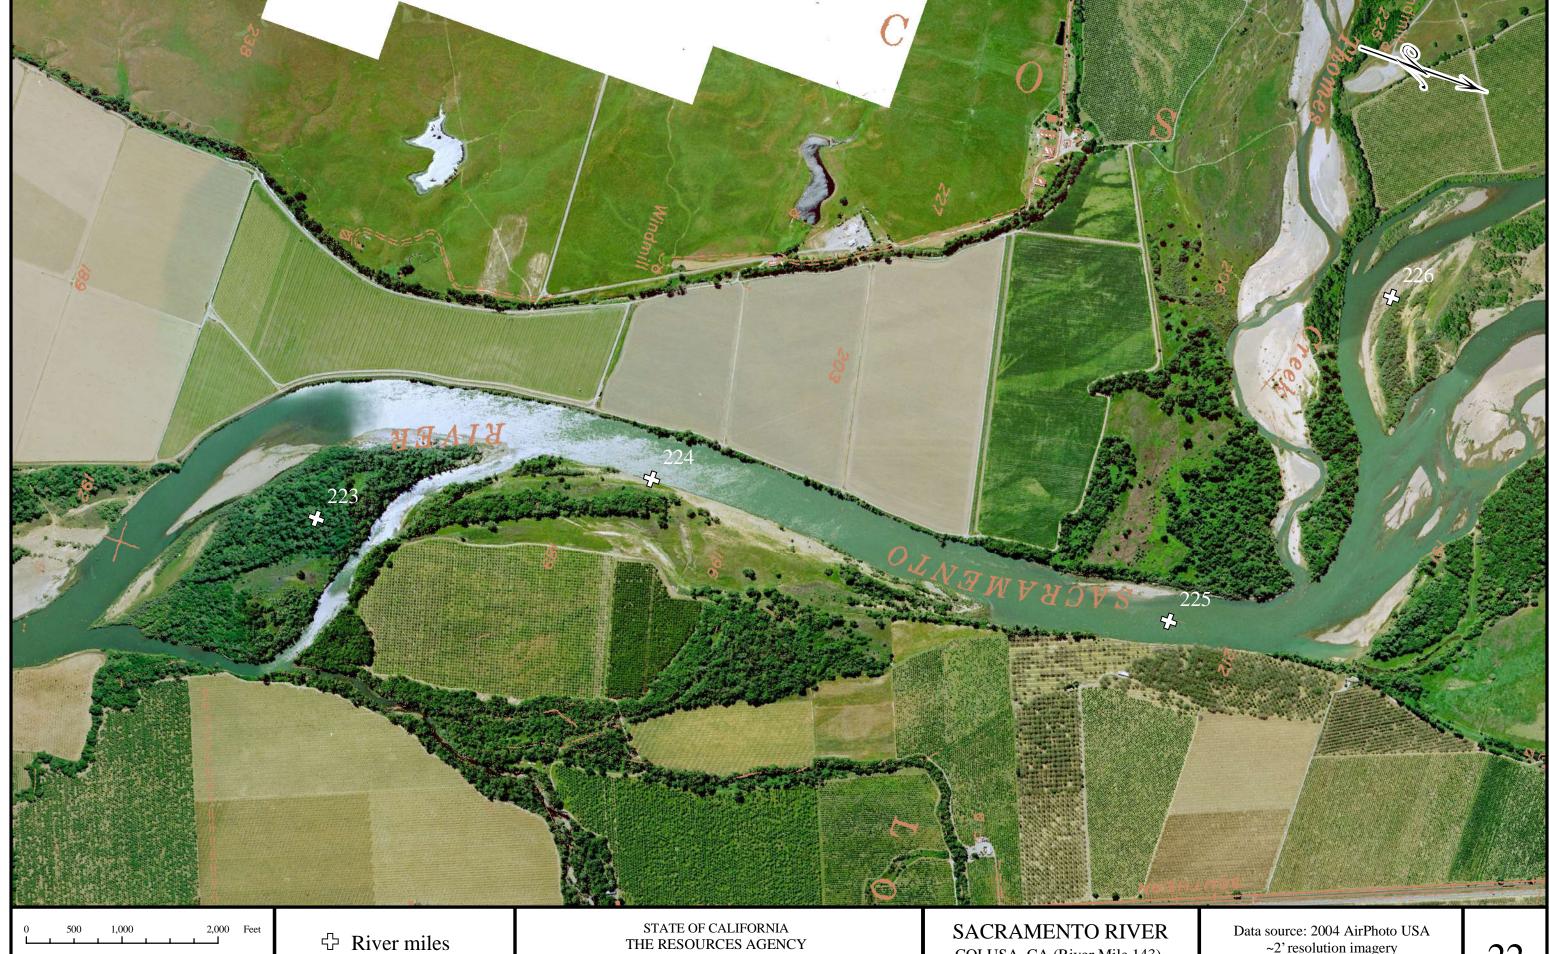

COLUSA, CA (River Mile 143) RED BLUFF (River Mile 243)

Data source: 2004 AirPhoto USA ~2' resolution imagery

\* Use the scale bar to calculate distances when printed

♣ River miles

Digitized from 1991 Aerial Atlas (Source: US Army Corps of Engineers, Sacramento District)