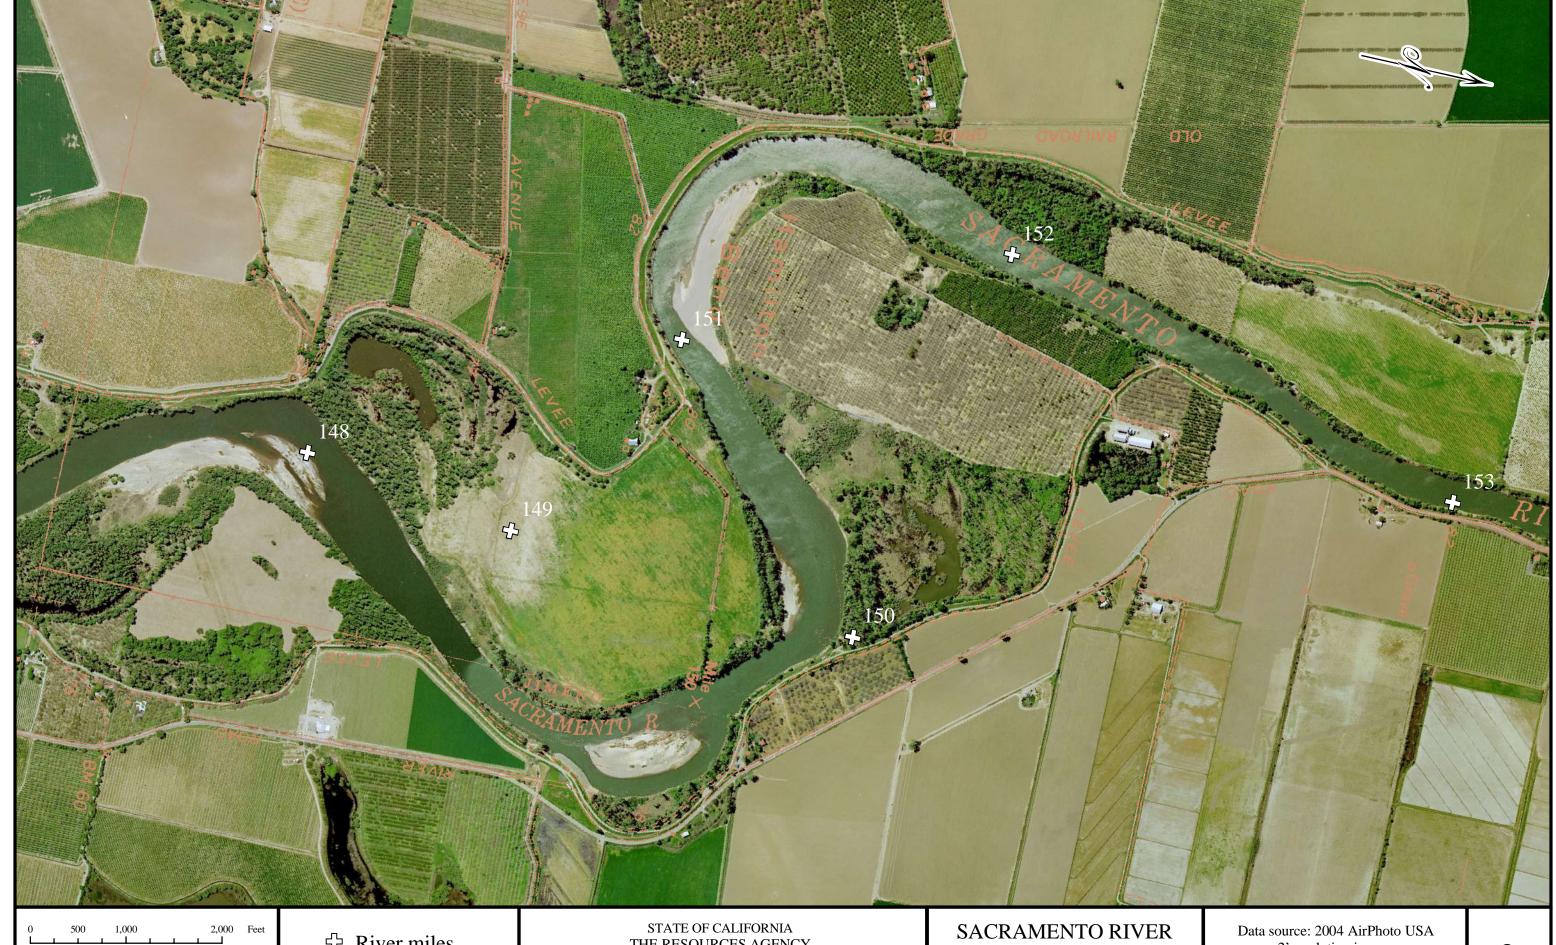

2004 Sacramento River Aerial Atlas

DRAFT
September 2005

STATE OF CALIFORNIA
THE RESOURCES AGENCY
DEPARTMENT OF WATER RESOURCES
NORTHERN DISTRICT

COLUSA, CA (River Mile 143) TO RED BLUFF, CA (River Mile 243)

Data source: 2004 AirPhoto USA Imagery http://www.airphotousa.com

\* Use the scale bar to calculate distances when printed

Digitized from 1991 Aerial Atlas (Source: US Army Corps of Engineers, Sacramento District)