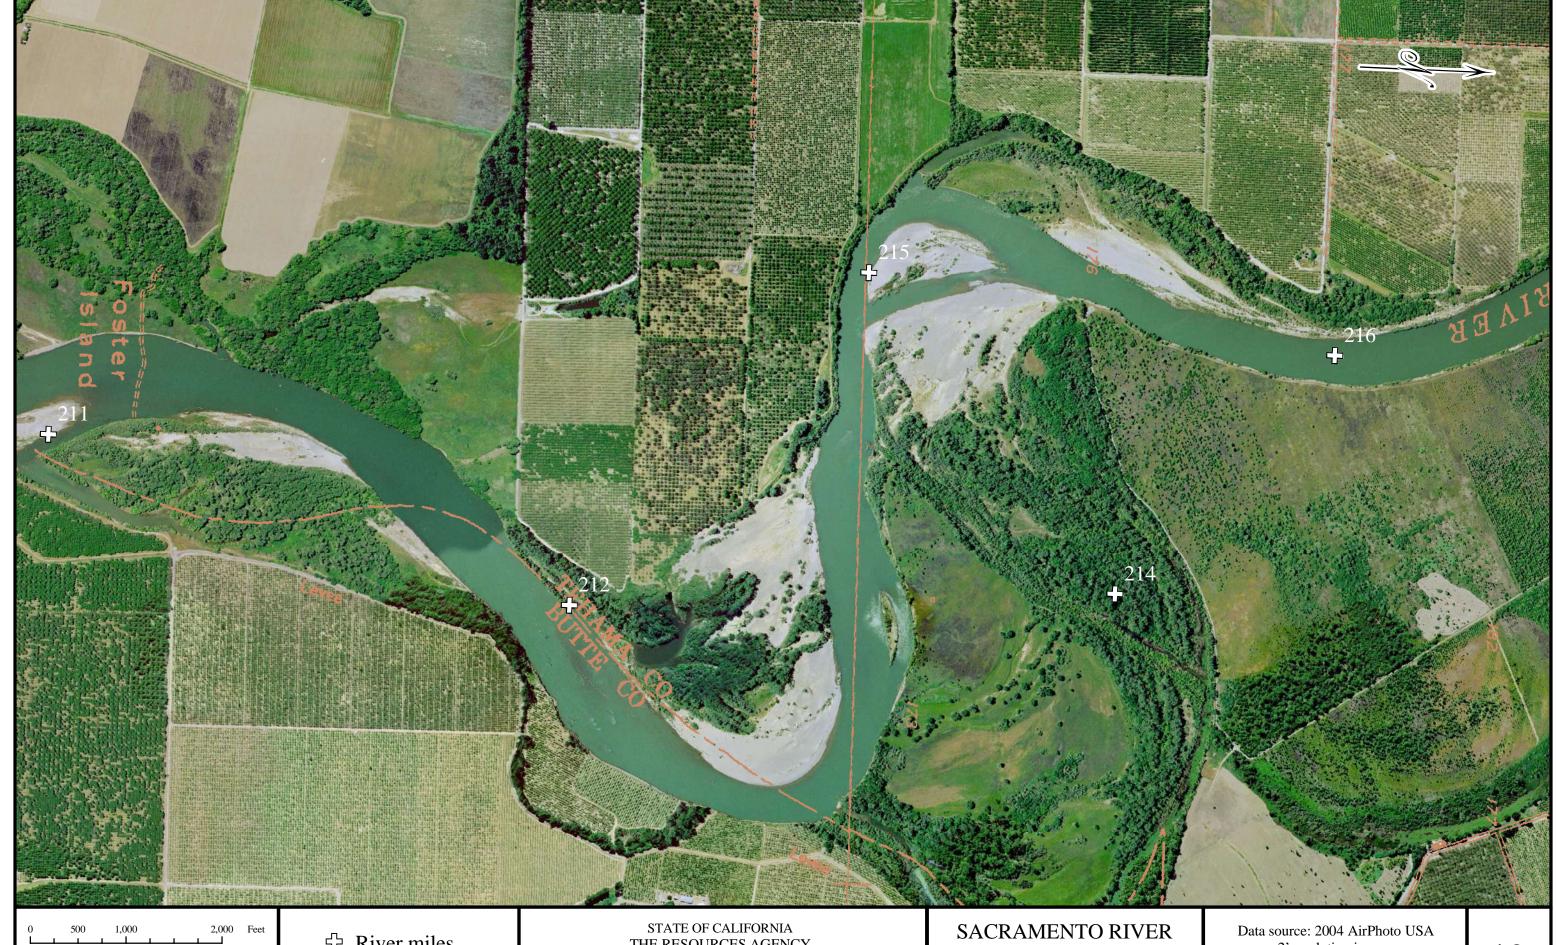

Digitized from 1991 Aerial Atlas (Source: US Army Corps of Engineers, Sacramento District) DEPARTMENT OF WATER RESOURCES NORTHERN DISTRICT

COLUSA, CA (River Mile 143) RED BLUFF (River Mile 243)

\* Use the scale bar to calculate distances when printed