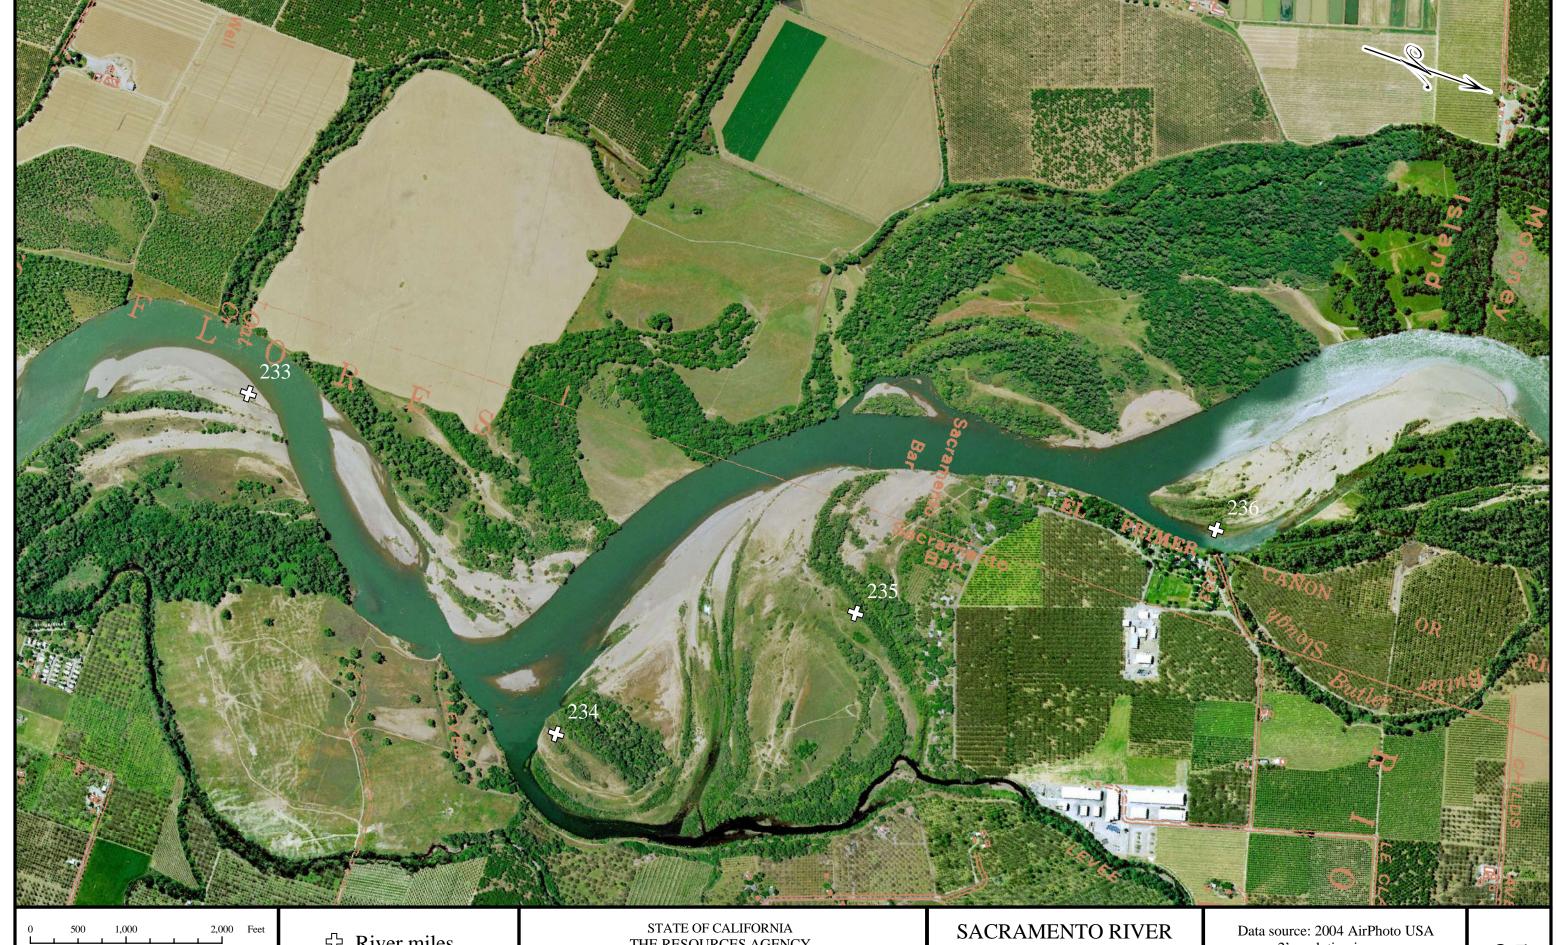

Digitized from 1991 Aerial Atlas

(Source: US Army Corps of Engineers, Sacramento District)

\* Use the scale bar to calculate distances when printed

18

http://www.airphotousa.com/

RED BLUFF (River Mile 243)