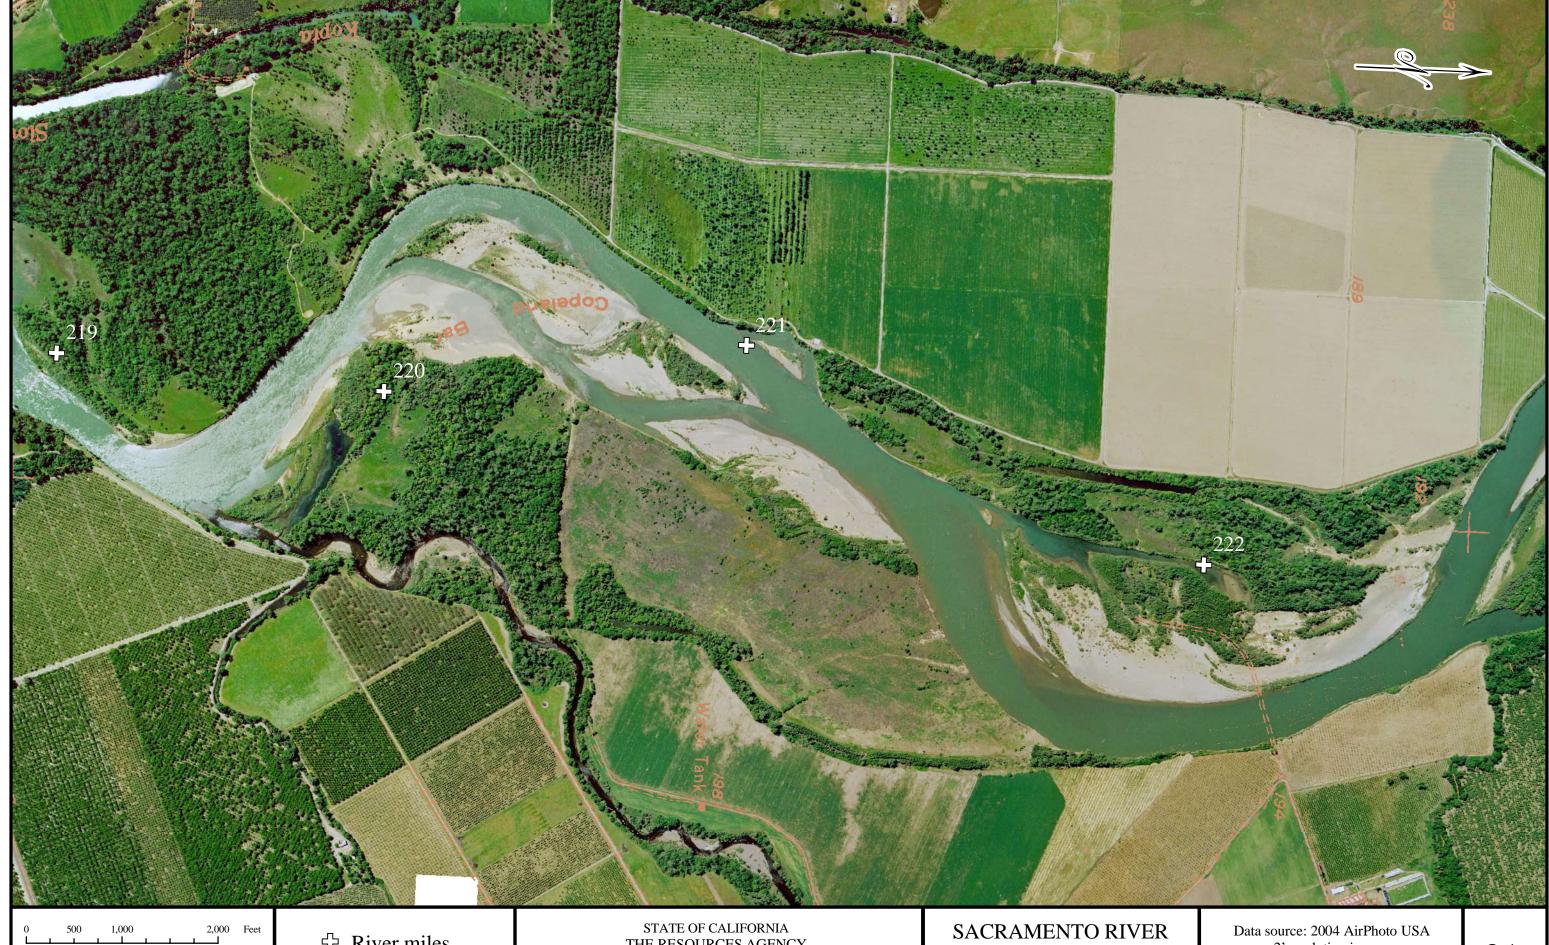

Digitized from 1991 Aerial Atlas (Source: US Army Corps of Engineers, Sacramento District)

STATE OF CALIFORNIA THE RESOURCES AGENCY DEPARTMENT OF WATER RESOURCES NORTHERN DISTRICT

COLUSA, CA (River Mile 143) RED BLUFF (River Mile 243)