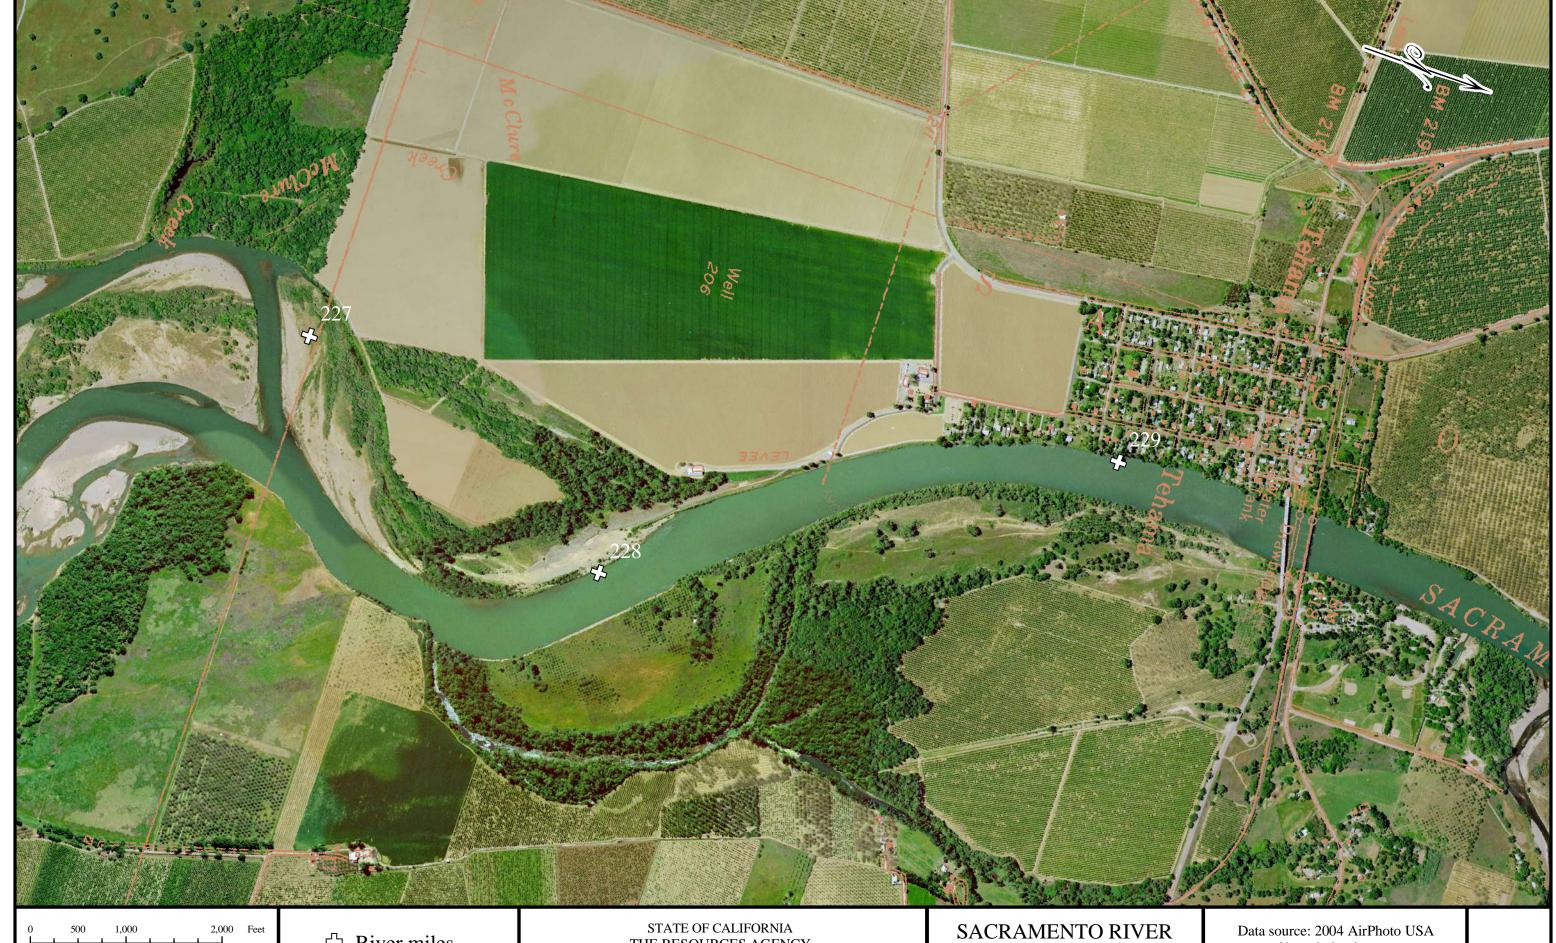

COLUSA, CA (River Mile 143) RED BLUFF (River Mile 243)

~2' resolution imagery

\* Use the scale bar to calculate distances when printed

♣ River miles

Digitized from 1991 Aerial Atlas (Source: US Army Corps of Engineers, Sacramento District)