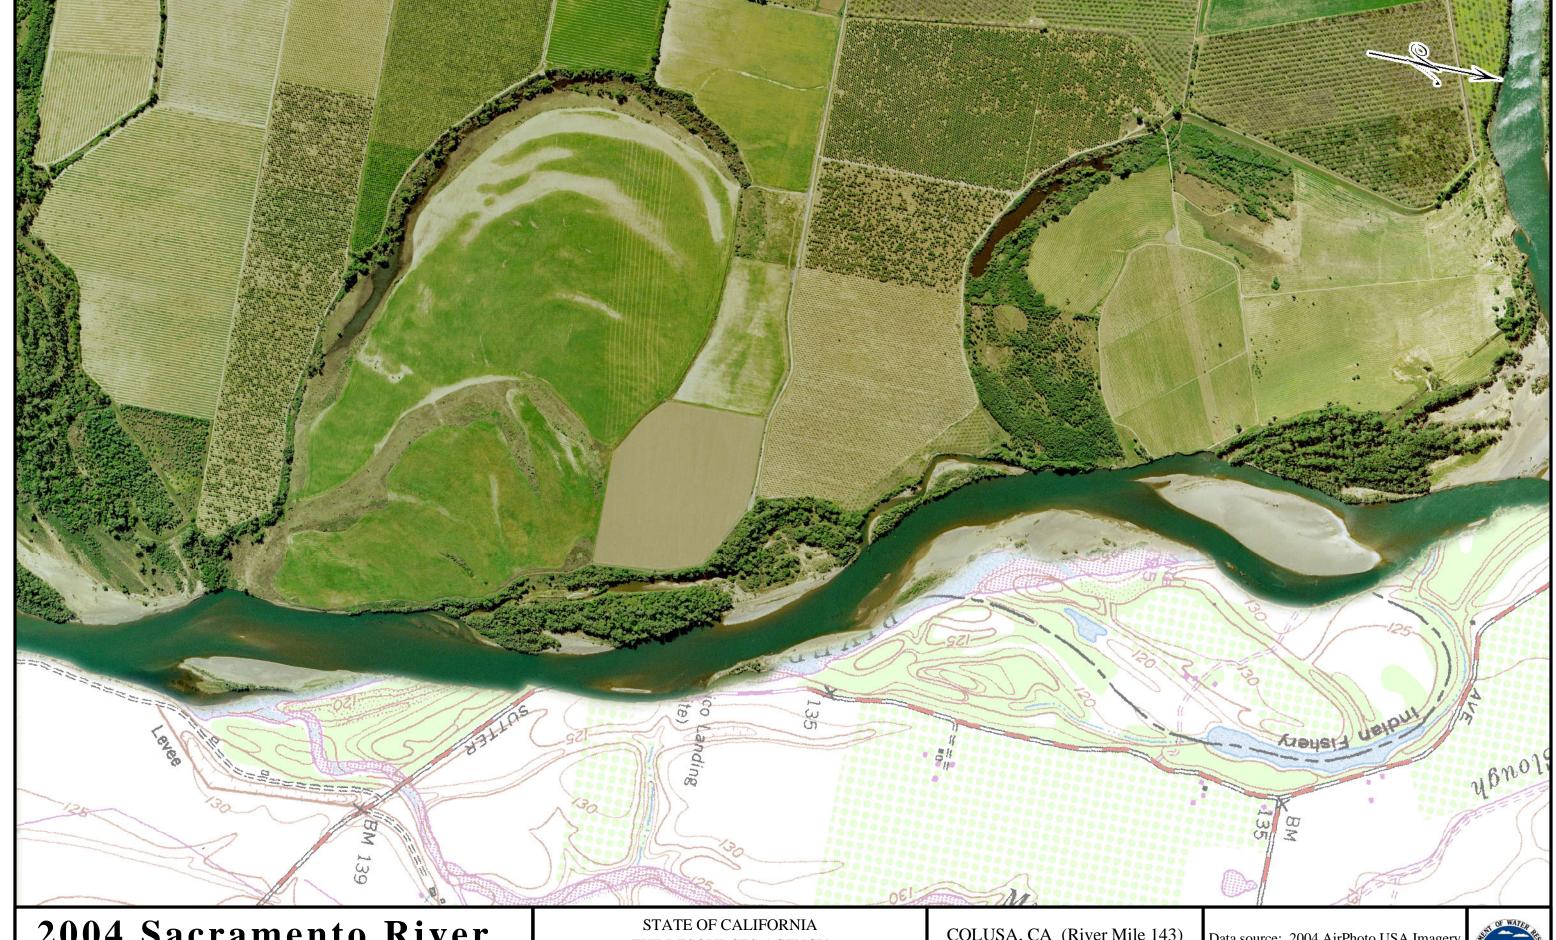

2004 Sacramento River Aerial Atlas

DRAFT
September 2005

STATE OF CALIFORNIA
THE RESOURCES AGENCY
DEPARTMENT OF WATER RESOURCES
NORTHERN DISTRICT

COLUSA, CA (River Mile 143) TO RED BLUFF, CA (River Mile 243)

Data source: 2004 AirPhoto USA Imagery http://www.airphotousa.com

\* Use the scale bar to calculate distances when printed

Digitized from 1991 Aerial Atlas (Source: US Army Corps of Engineers, Sacramento District)