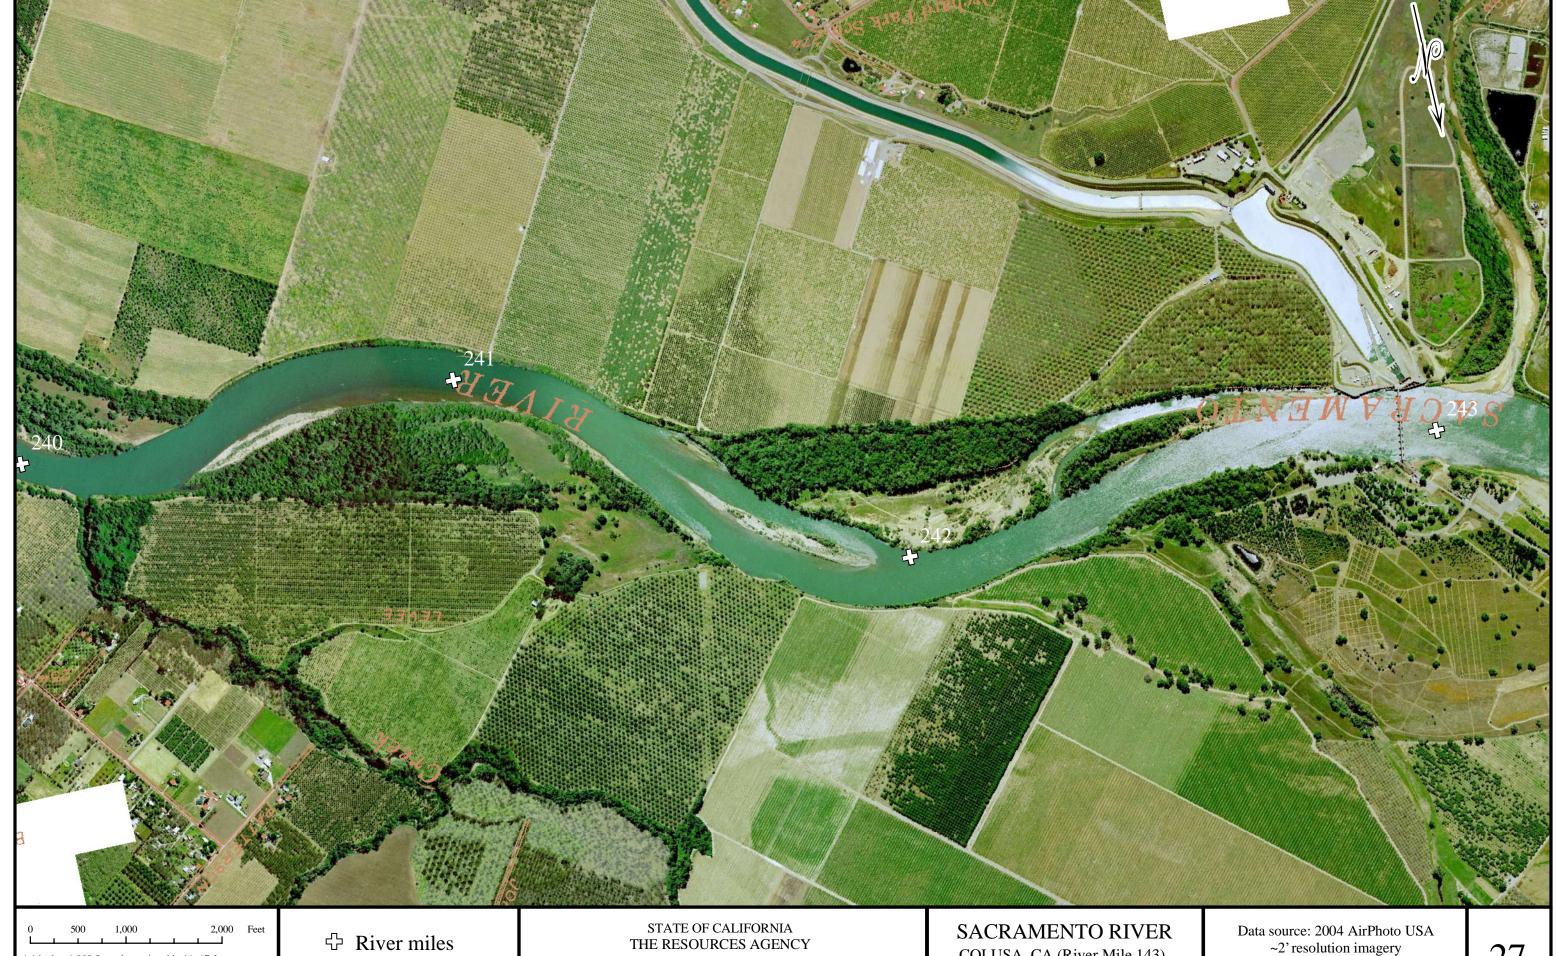

STATE OF CALIFORNIA THE RESOURCES AGENCY DEPARTMENT OF WATER RESOURCES NORTHERN DISTRICT

COLUSA, CA (River Mile 143)

RED BLUFF (River Mile 243)

~2' resolution imagery

\* Use the scale bar to calculate distances when printed in different formats

□ River miles

Digitized from 1991 Aerial Atlas
(Source: US Army Corps of Engineers, Sacramento District)

STATE OF CALIFORNIA
THE RESOURCES AGENCY
DEPARTMENT OF WATER RESOURCES
NORTHERN DISTRICT

SACRAMENTO RIVER COLUSA, CA (River Mile 143) TO

RED BLUFF (River Mile 243)

Data source: 2004 AirPhoto USA ~2' resolution imagery

\* Use the scale bar to calculate distances when printed

Digitized from 1991 Aerial Atlas (Source: US Army Corps of Engineers, Sacramento District) DEPARTMENT OF WATER RESOURCES NORTHERN DISTRICT