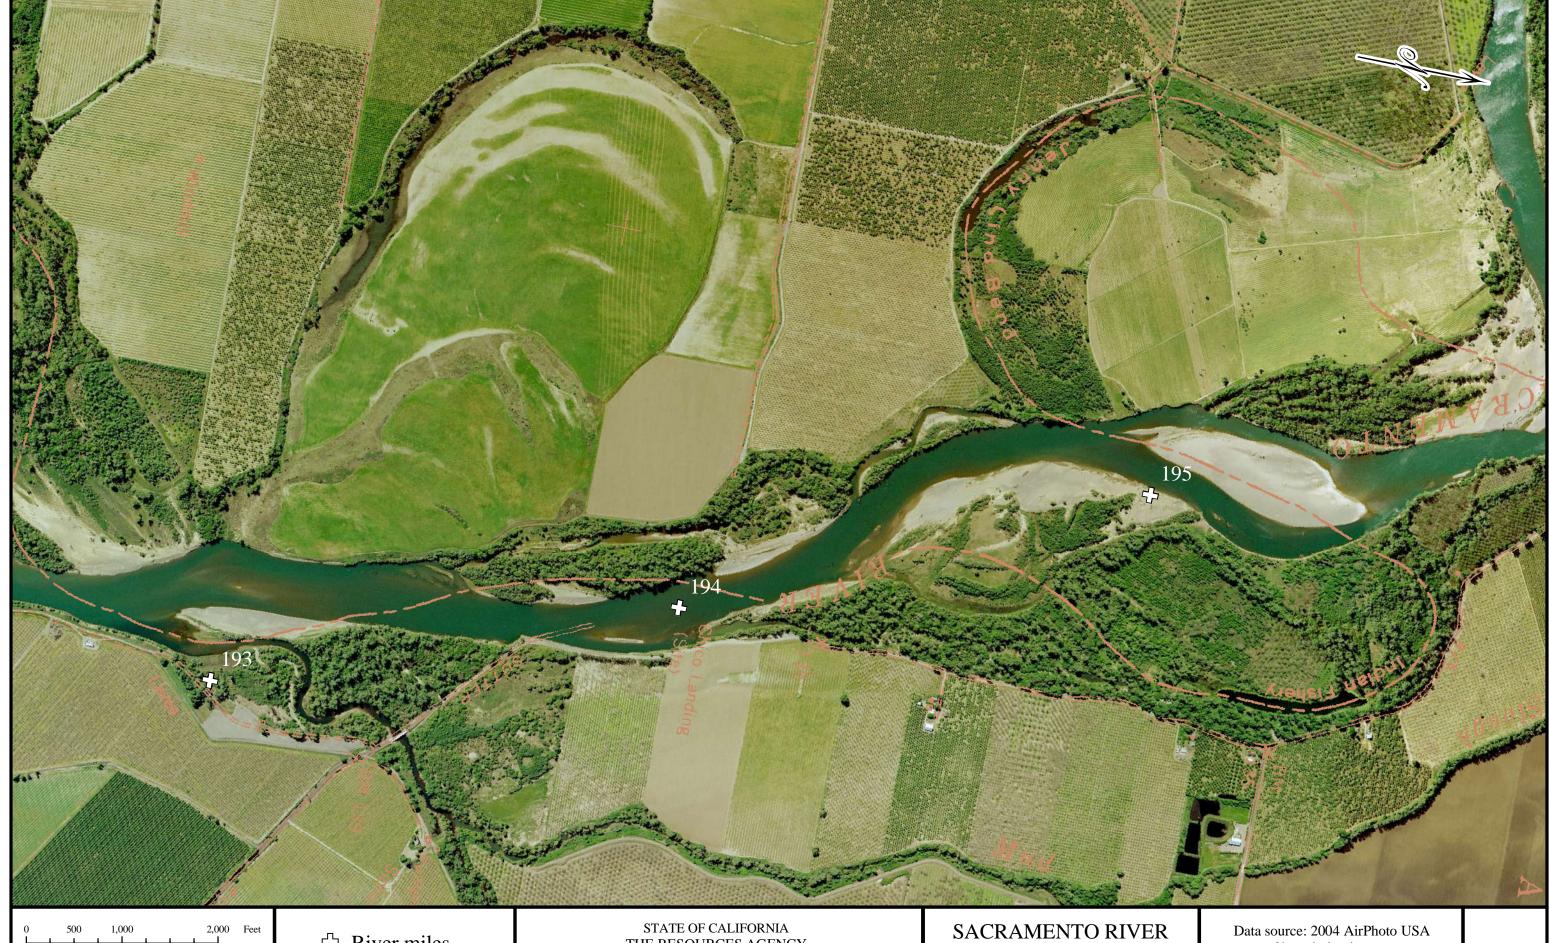

□ River miles

Digitized from 1991 Aerial Atlas
(Source: US Army Corps of Engineers, Sacramento District)

STATE OF CALIFORNIA
THE RESOURCES AGENCY
DEPARTMENT OF WATER RESOURCES
NORTHERN DISTRICT

SACRAMENTO RIVER COLUSA, CA (River Mile 143) TO