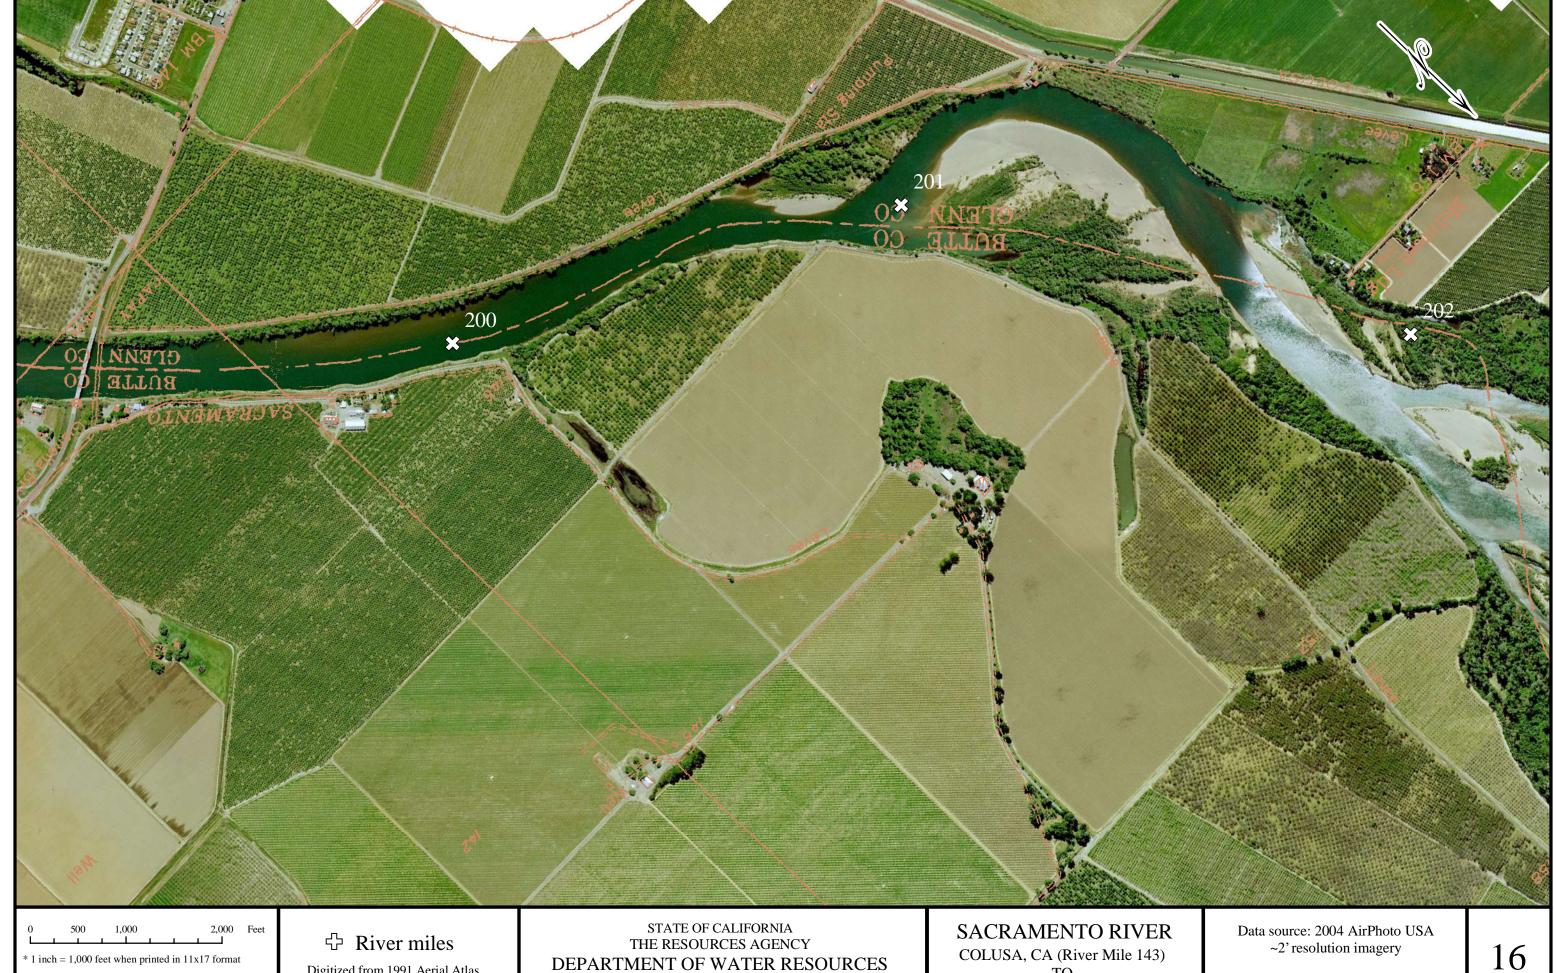

SACRAMENTO RIVER COLUSA, CA (River Mile 143) RED BLUFF (River Mile 243)

Data source: 2004 AirPhoto USA ~2' resolution imagery

\* Use the scale bar to calculate distances when printed

Digitized from 1991 Aerial Atlas (Source: US Army Corps of Engineers, Sacramento District) DEPARTMENT OF WATER RESOURCES NORTHERN DISTRICT