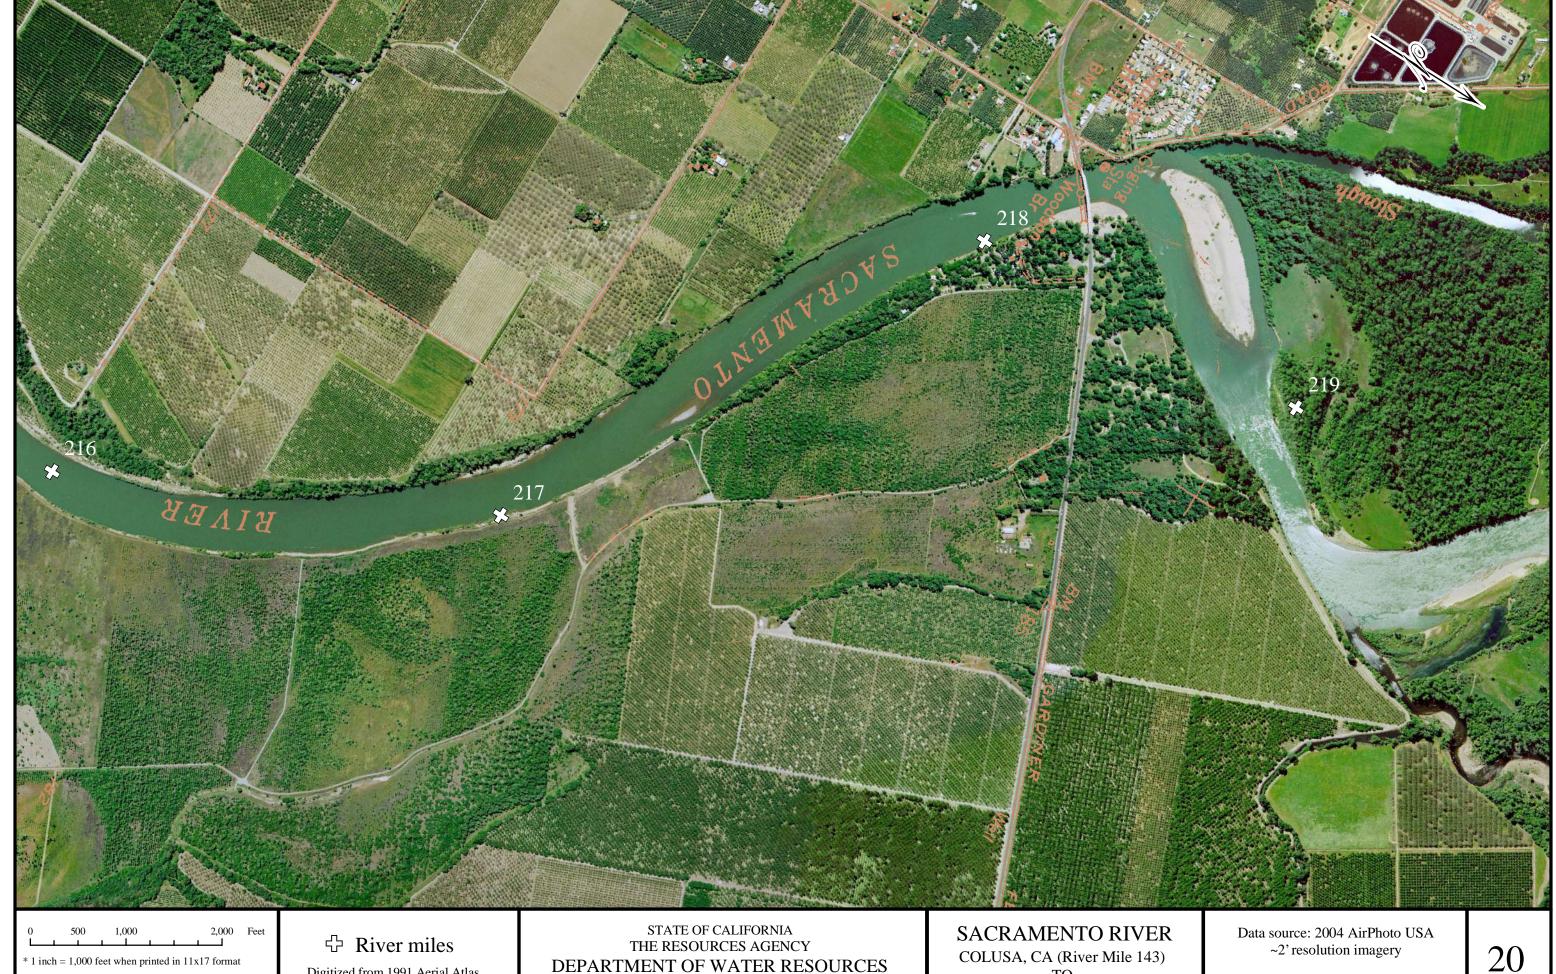

Digitized from 1991 Aerial Atlas

(Source: US Army Corps of Engineers, Sacramento District)

\* Use the scale bar to calculate distances when printed

18

http://www.airphotousa.com/

RED BLUFF (River Mile 243)

in different formats

20

http://www.airphotousa.com/

RED BLUFF (River Mile 243)

\* Use the scale bar to calculate distances when printed

♣ River miles

Digitized from 1991 Aerial Atlas (Source: US Army Corps of Engineers, Sacramento District)