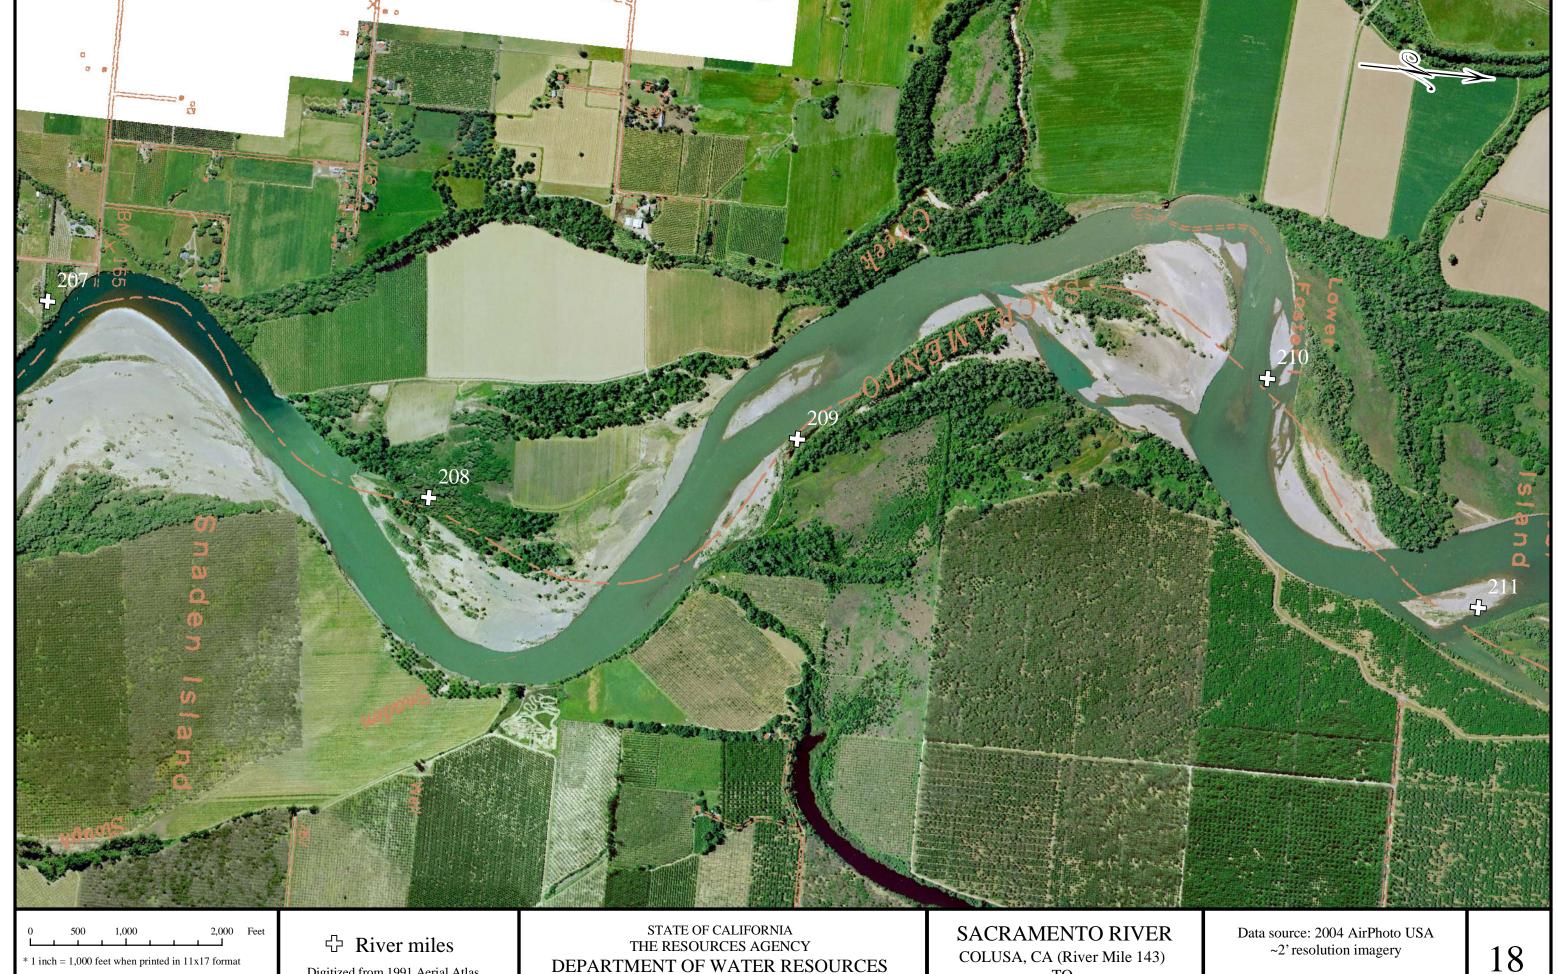

□ River miles

Digitized from 1991 Aerial Atlas
(Source: US Army Corps of Engineers, Sacramento District)

STATE OF CALIFORNIA
THE RESOURCES AGENCY
DEPARTMENT OF WATER RESOURCES
NORTHERN DISTRICT

SACRAMENTO RIVER COLUSA, CA (River Mile 143) TO