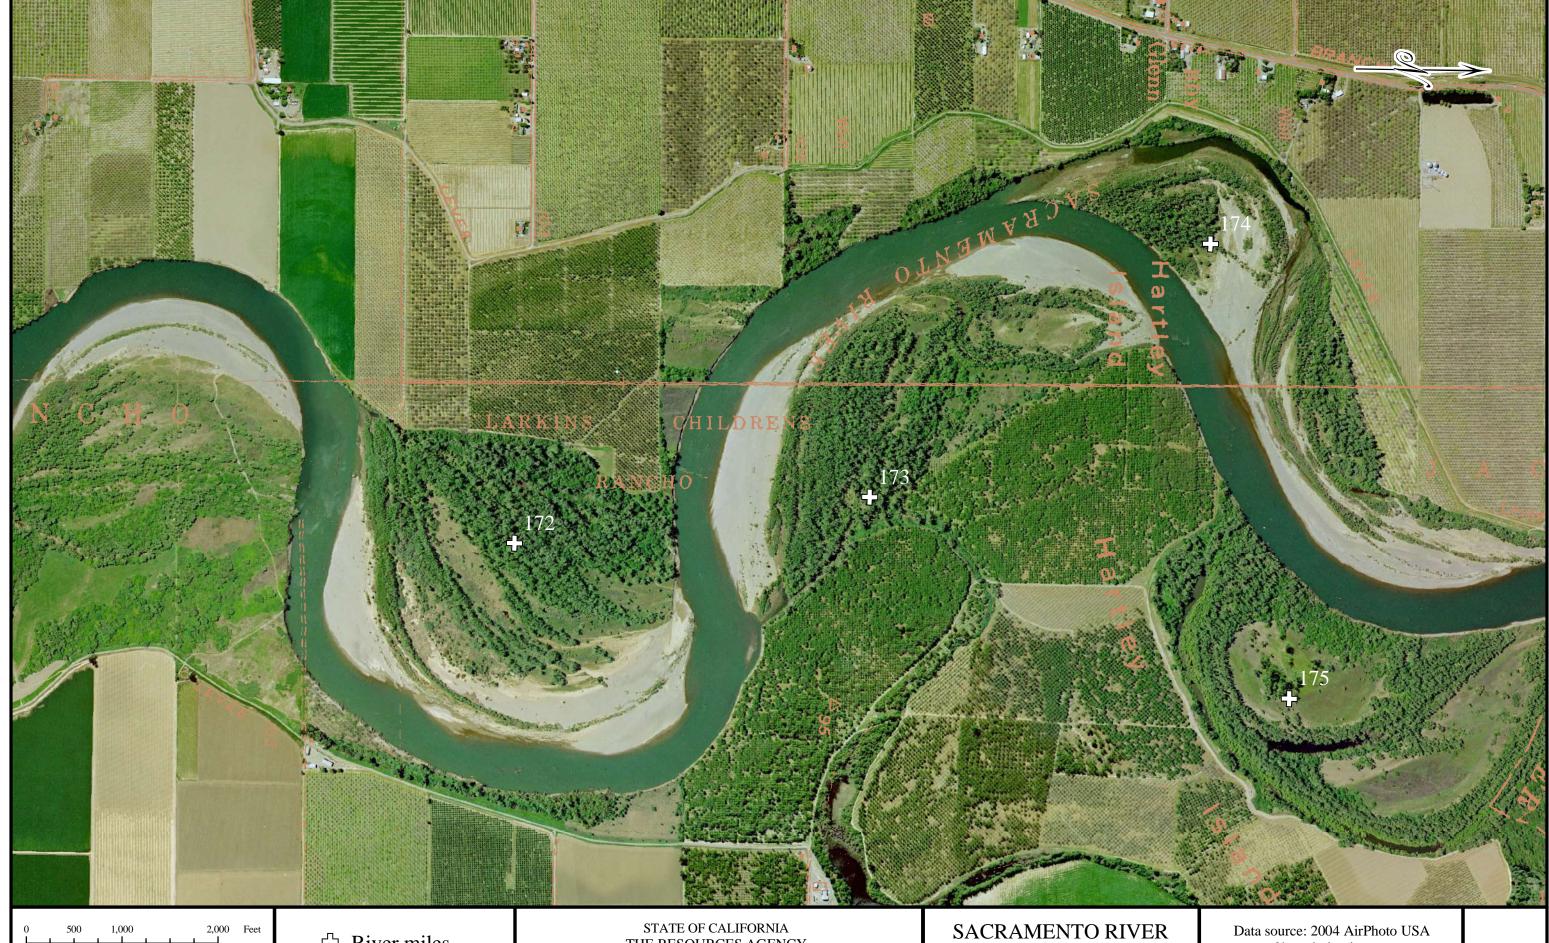

STATE OF CALIFORNIA
THE RESOURCES AGENCY
DEPARTMENT OF WATER RESOURCES
NORTHERN DISTRICT

SACRAMENTO RIVER
COLUSA, CA (River Mile 143)
TO
RED BLUFF (River Mile 243)

ata source: 2004 AirPhoto USA ~2' resolution imagery

\* Use the scale bar to calculate distances when printed in different formats

♣ River miles

Digitized from 1991 Aerial Atlas (Source: US Army Corps of Engineers, Sacramento District)

STATE OF CALIFORNIA THE RESOURCES AGENCY DEPARTMENT OF WATER RESOURCES NORTHERN DISTRICT

SACRAMENTO RIVER COLUSA, CA (River Mile 143) RED BLUFF (River Mile 243)

Data source: 2004 AirPhoto USA ~2' resolution imagery

\* Use the scale bar to calculate distances when printed

Digitized from 1991 Aerial Atlas (Source: US Army Corps of Engineers, Sacramento District) DEPARTMENT OF WATER RESOURCES NORTHERN DISTRICT