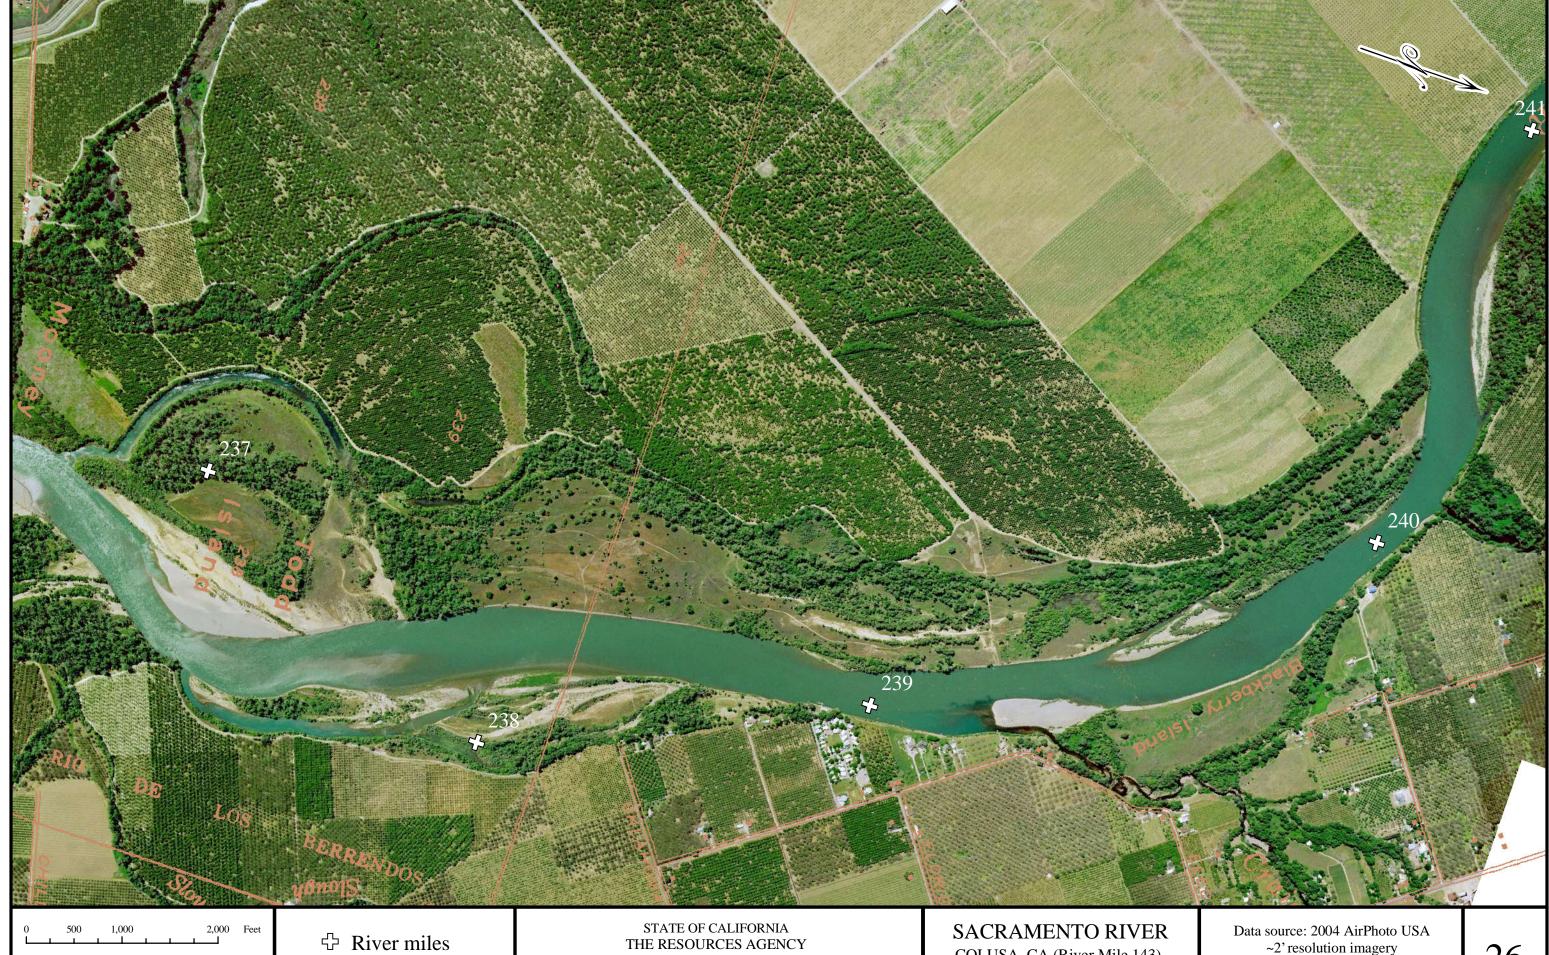

♣ River miles

Digitized from 1991 Aerial Atlas (Source: US Army Corps of Engineers, Sacramento District)

STATE OF CALIFORNIA THE RESOURCES AGENCY DEPARTMENT OF WATER RESOURCES NORTHERN DISTRICT

COLUSA, CA (River Mile 143) RED BLUFF (River Mile 243)

~2' resolution imagery

\* Use the scale bar to calculate distances when printed

♣ River miles

Digitized from 1991 Aerial Atlas (Source: US Army Corps of Engineers, Sacramento District)

STATE OF CALIFORNIA THE RESOURCES AGENCY DEPARTMENT OF WATER RESOURCES NORTHERN DISTRICT

COLUSA, CA (River Mile 143) RED BLUFF (River Mile 243)

Data source: 2004 AirPhoto USA ~2' resolution imagery

\* Use the scale bar to calculate distances when printed

♣ River miles

Digitized from 1991 Aerial Atlas (Source: US Army Corps of Engineers, Sacramento District)