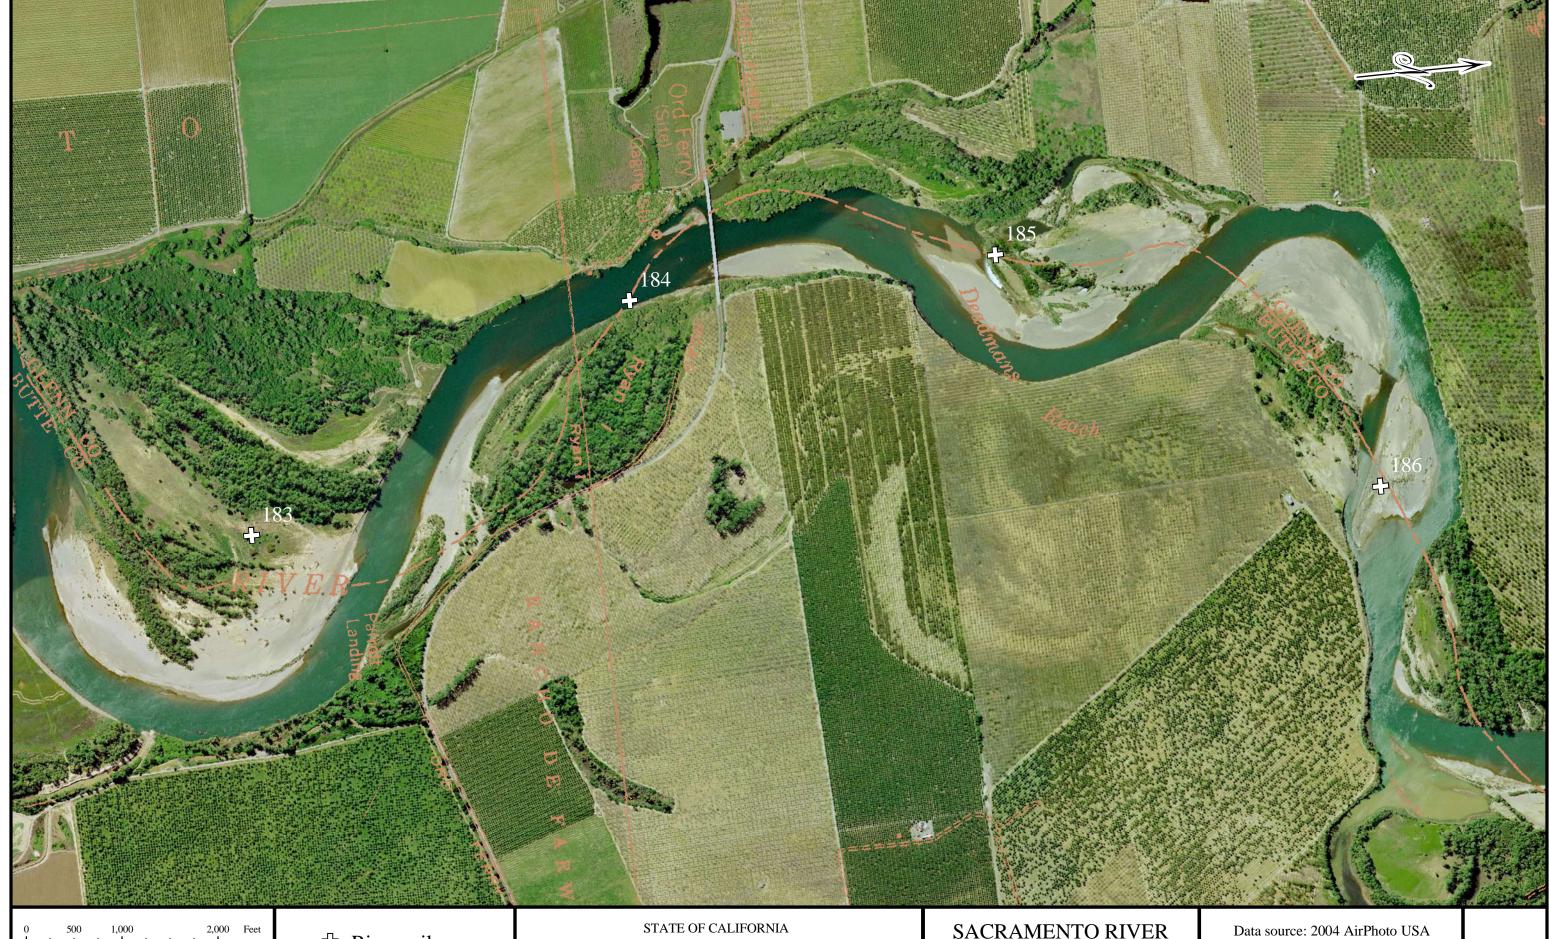

STATE OF CALIFORNIA THE RESOURCES AGENCY DEPARTMENT OF WATER RESOURCES NORTHERN DISTRICT

RED BLUFF (River Mile 243)

KESWICK DAM (River Mile 302)

~2' resolution imagery

\* Use the scale bar to calculate distances when printed

♣ River miles

Digitized from 1991 Aerial Atlas (Source: US Army Corps of Engineers, Sacramento District)

STATE OF CALIFORNIA THE RESOURCES AGENCY DEPARTMENT OF WATER RESOURCES NORTHERN DISTRICT

COLUSA, CA (River Mile 143) RED BLUFF (River Mile 243)