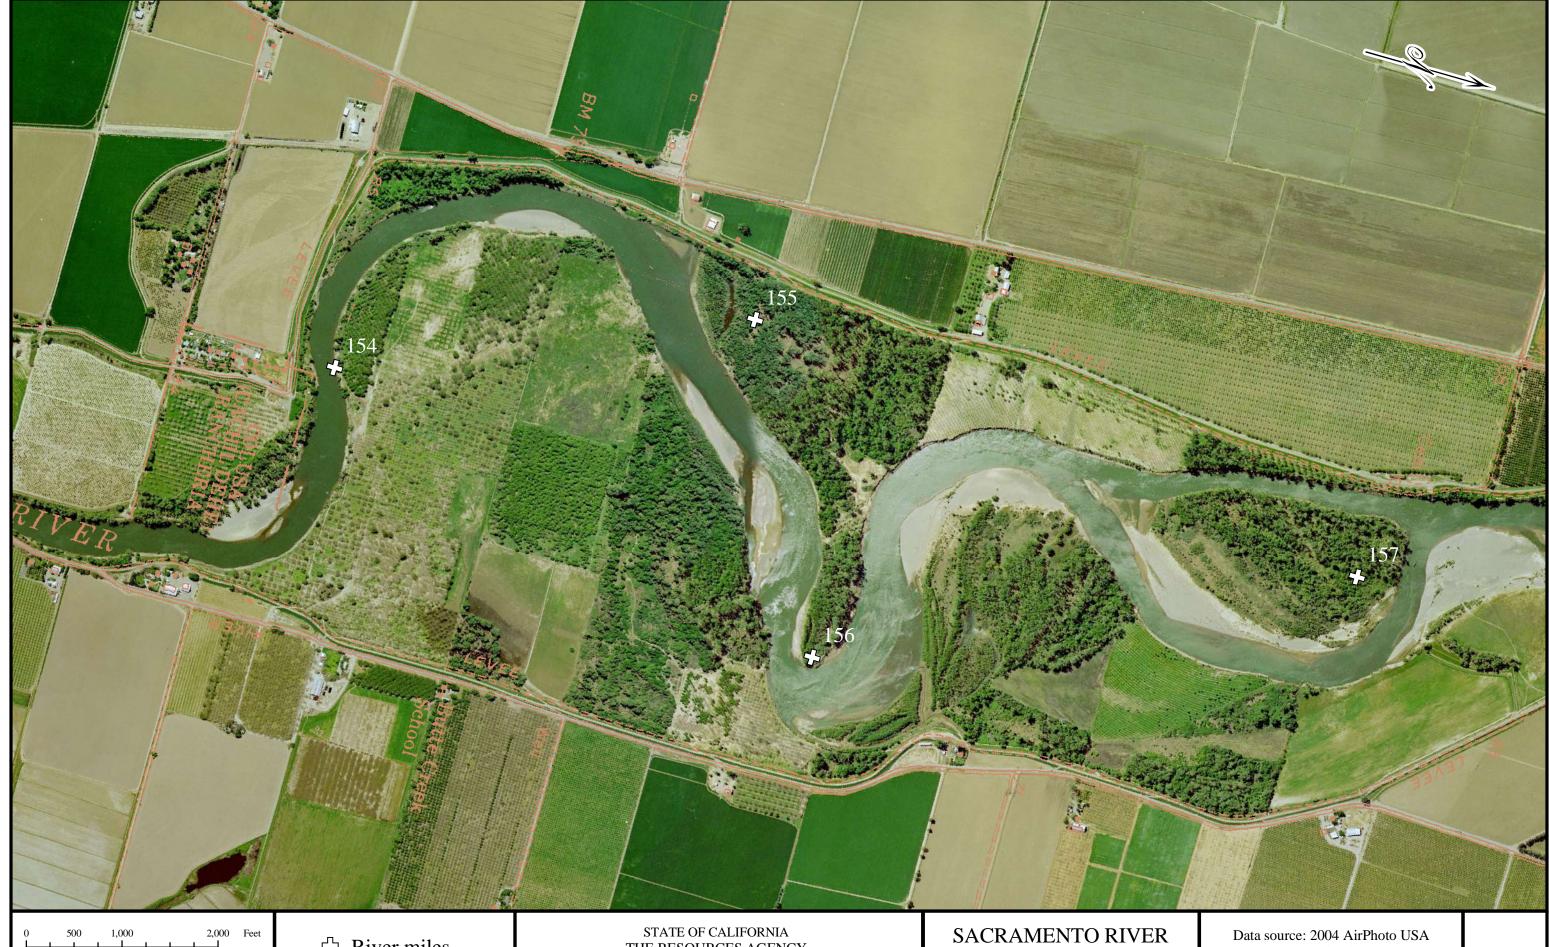

STATE OF CALIFORNIA THE RESOURCES AGENCY DEPARTMENT OF WATER RESOURCES NORTHERN DISTRICT

RED BLUFF (River Mile 243)

KESWICK DAM (River Mile 302)

~2' resolution imagery

\* Use the scale bar to calculate distances when printed

♣ River miles

Digitized from 1991 Aerial Atlas (Source: US Army Corps of Engineers, Sacramento District)

STATE OF CALIFORNIA THE RESOURCES AGENCY DEPARTMENT OF WATER RESOURCES NORTHERN DISTRICT

COLUSA, CA (River Mile 143) RED BLUFF (River Mile 243)