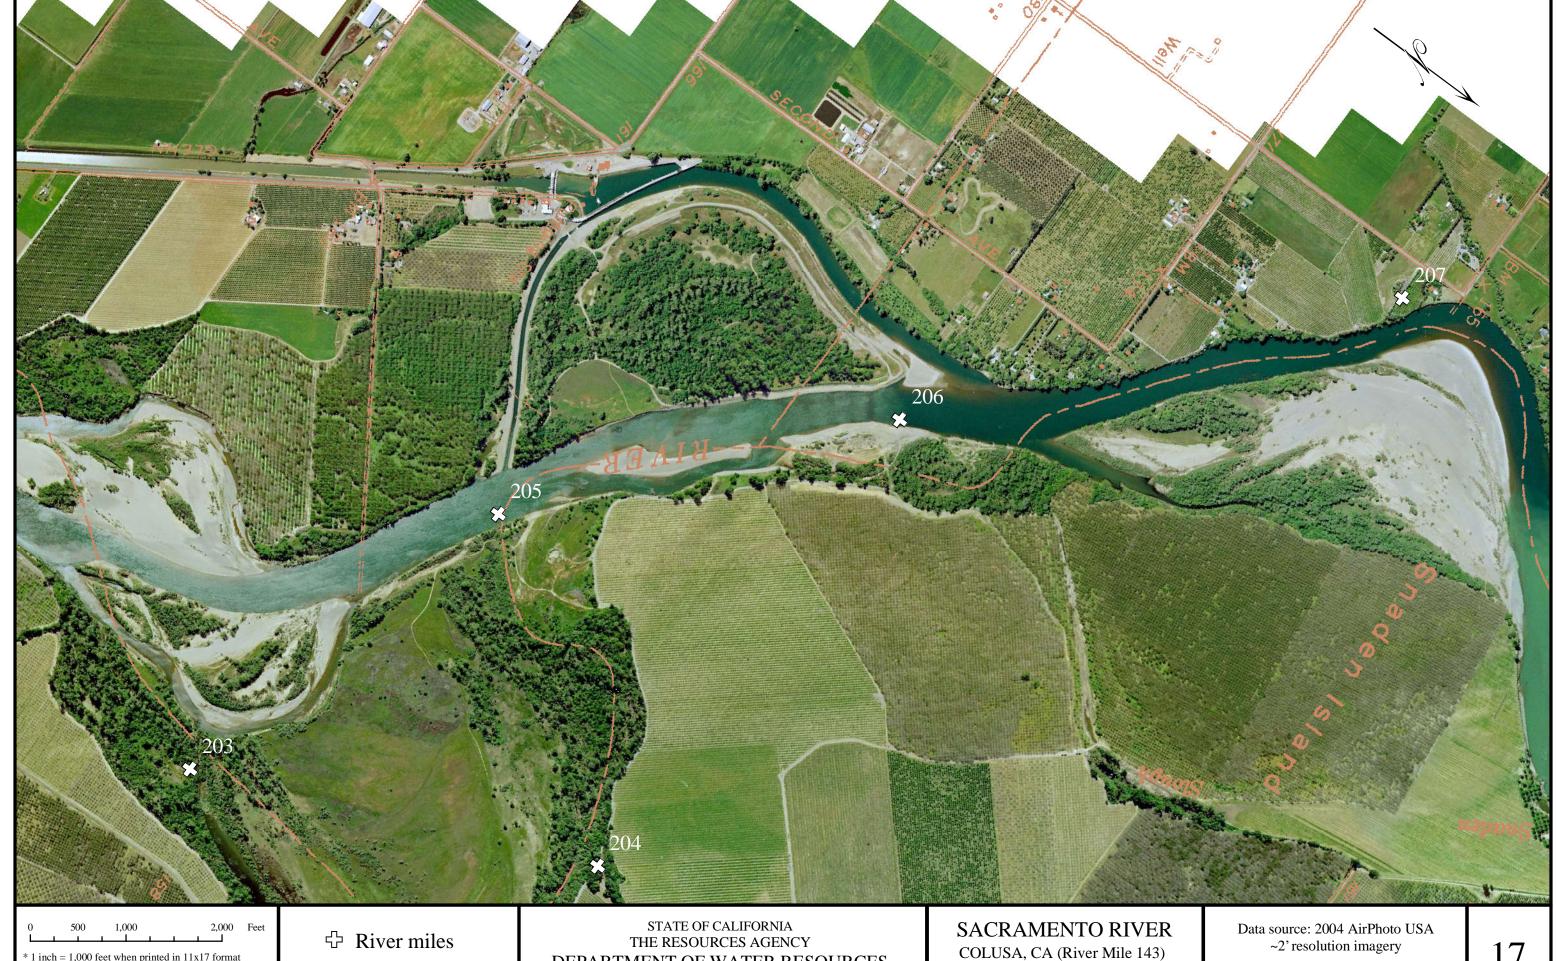

Digitized from 1991 Aerial Atlas

(Source: US Army Corps of Engineers, Sacramento District)

\* Use the scale bar to calculate distances when printed

18

http://www.airphotousa.com/

RED BLUFF (River Mile 243)