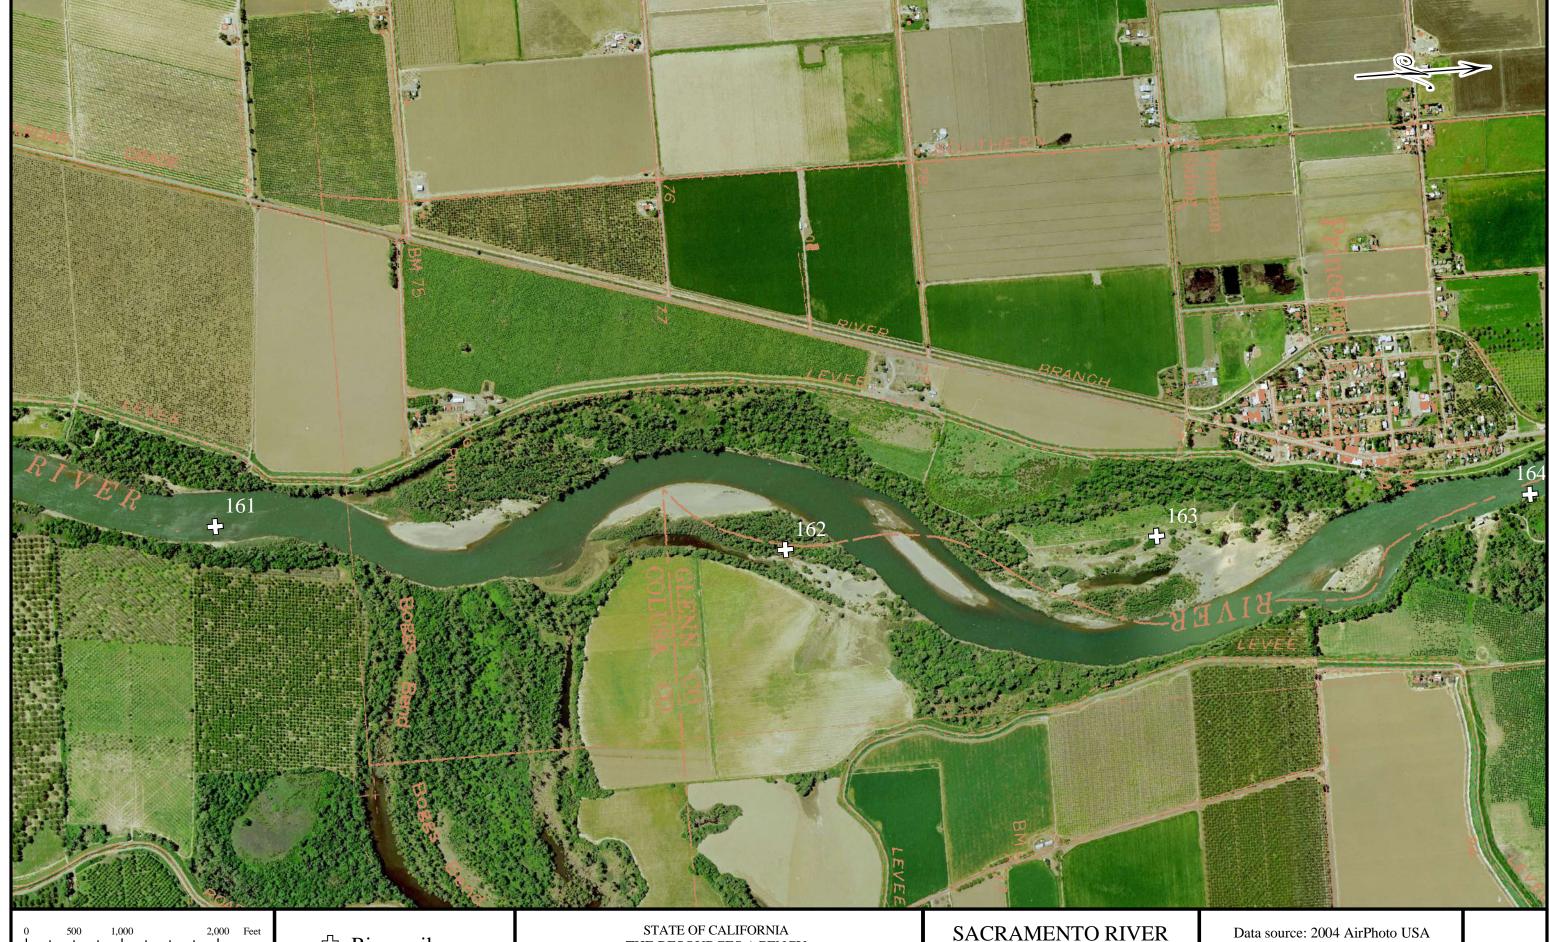

STATE OF CALIFORNIA THE RESOURCES AGENCY DEPARTMENT OF WATER RESOURCES NORTHERN DISTRICT

COLUSA, CA (River Mile 143)

RED BLUFF (River Mile 243)

~2' resolution imagery

\* Use the scale bar to calculate distances when printed in different formats

□ River miles

Digitized from 1991 Aerial Atlas
(Source: US Army Corps of Engineers, Sacramento District)

STATE OF CALIFORNIA
THE RESOURCES AGENCY
DEPARTMENT OF WATER RESOURCES
NORTHERN DISTRICT

SACRAMENTO RIVER COLUSA, CA (River Mile 143) TO