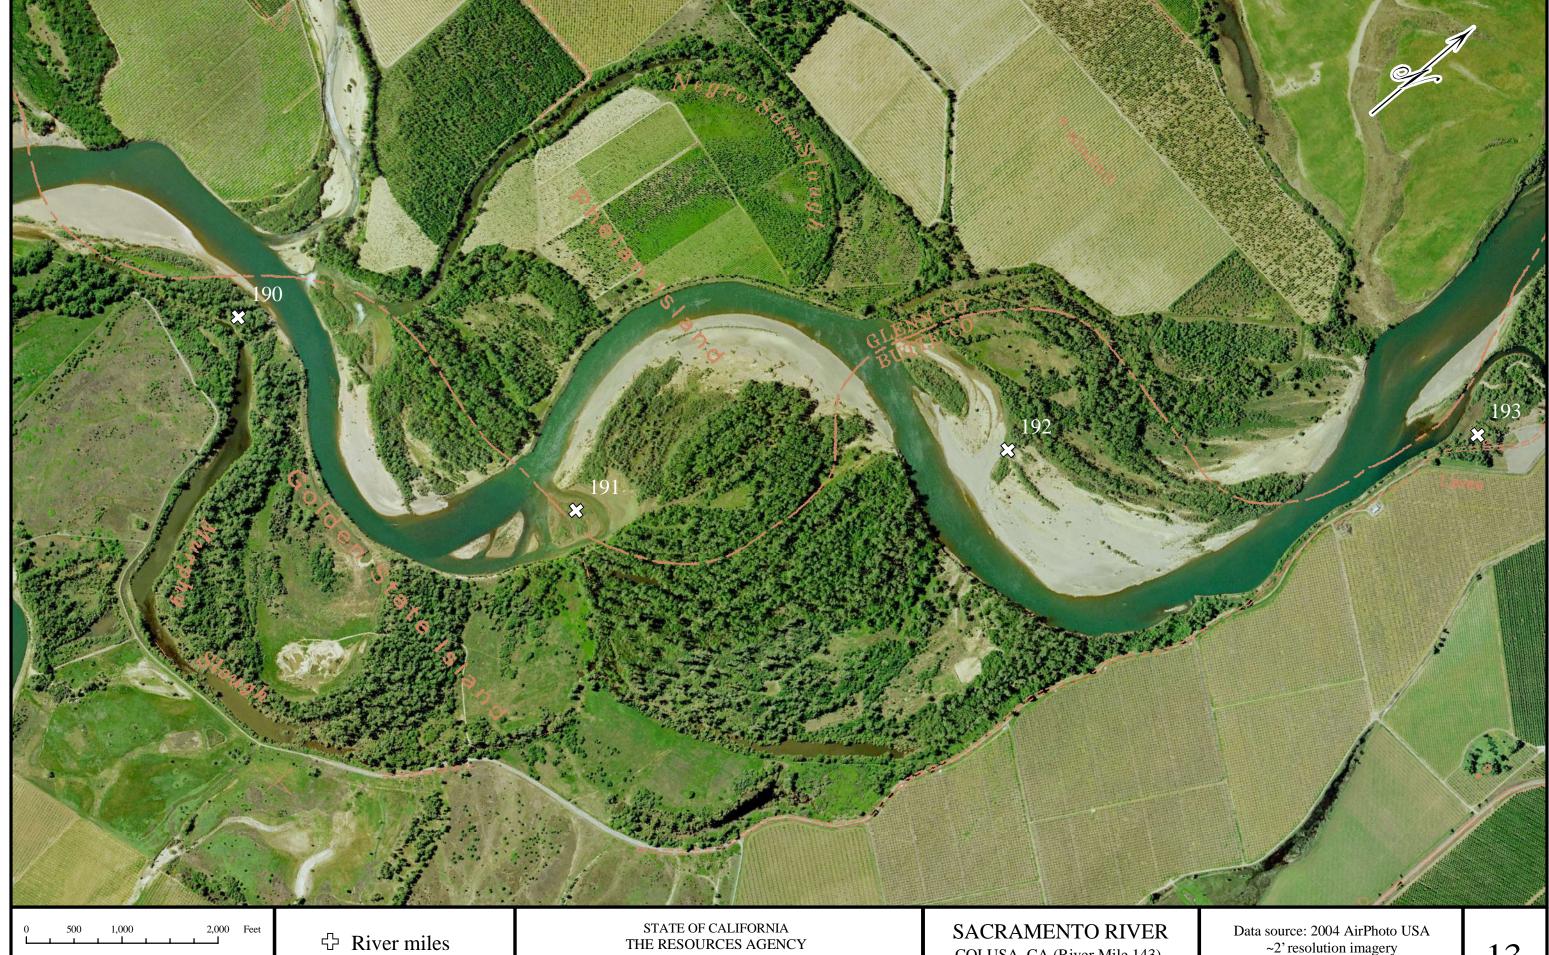

STATE OF CALIFORNIA THE RESOURCES AGENCY DEPARTMENT OF WATER RESOURCES NORTHERN DISTRICT

COLUSA, CA (River Mile 143)

RED BLUFF (River Mile 243)

~2' resolution imagery

\* Use the scale bar to calculate distances when printed in different formats

□ River miles

Digitized from 1991 Aerial Atlas
(Source: US Army Corps of Engineers, Sacramento District)

STATE OF CALIFORNIA
THE RESOURCES AGENCY
DEPARTMENT OF WATER RESOURCES
NORTHERN DISTRICT

SACRAMENTO RIVER COLUSA, CA (River Mile 143) TO