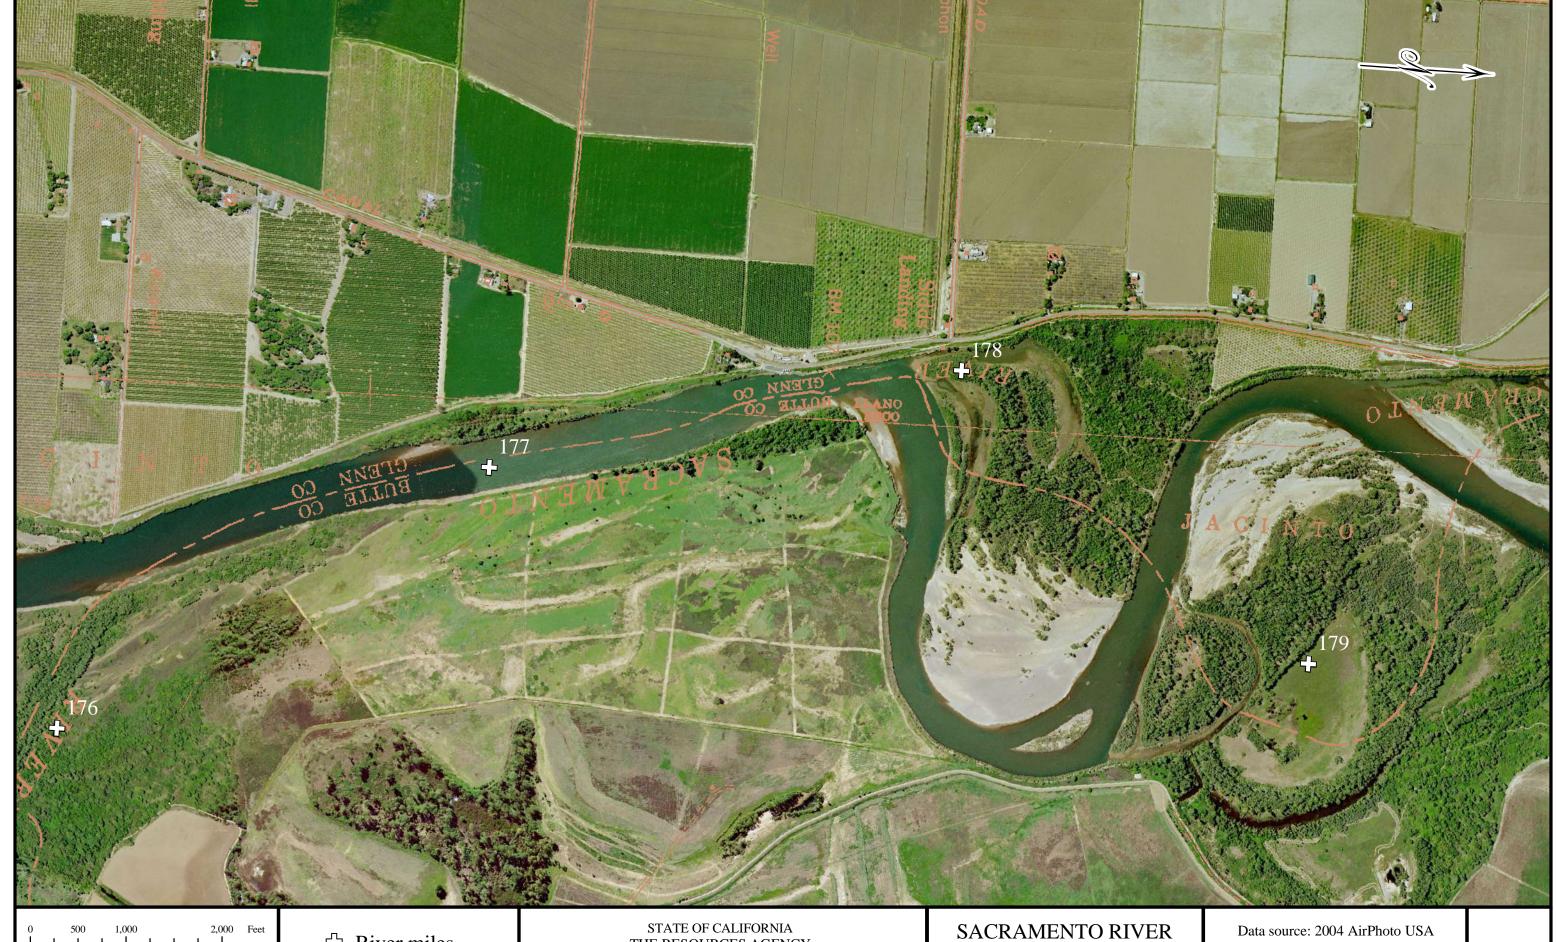

Digitized from 1991 Aerial Atlas

(Source: US Army Corps of Engineers, Sacramento District)

\* Use the scale bar to calculate distances when printed

18

http://www.airphotousa.com/

RED BLUFF (River Mile 243)

\* Use the scale bar to calculate distances when printed in different formats

♣ River miles

Digitized from 1991 Aerial Atlas (Source: US Army Corps of Engineers, Sacramento District)

STATE OF CALIFORNIA THE RESOURCES AGENCY DEPARTMENT OF WATER RESOURCES NORTHERN DISTRICT

COLUSA, CA (River Mile 143) RED BLUFF (River Mile 243)

~2' resolution imagery

NORTHERN DISTRICT

Digitized from 1991 Aerial Atlas

(Source: US Army Corps of Engineers, Sacramento District)

\* Use the scale bar to calculate distances when printed