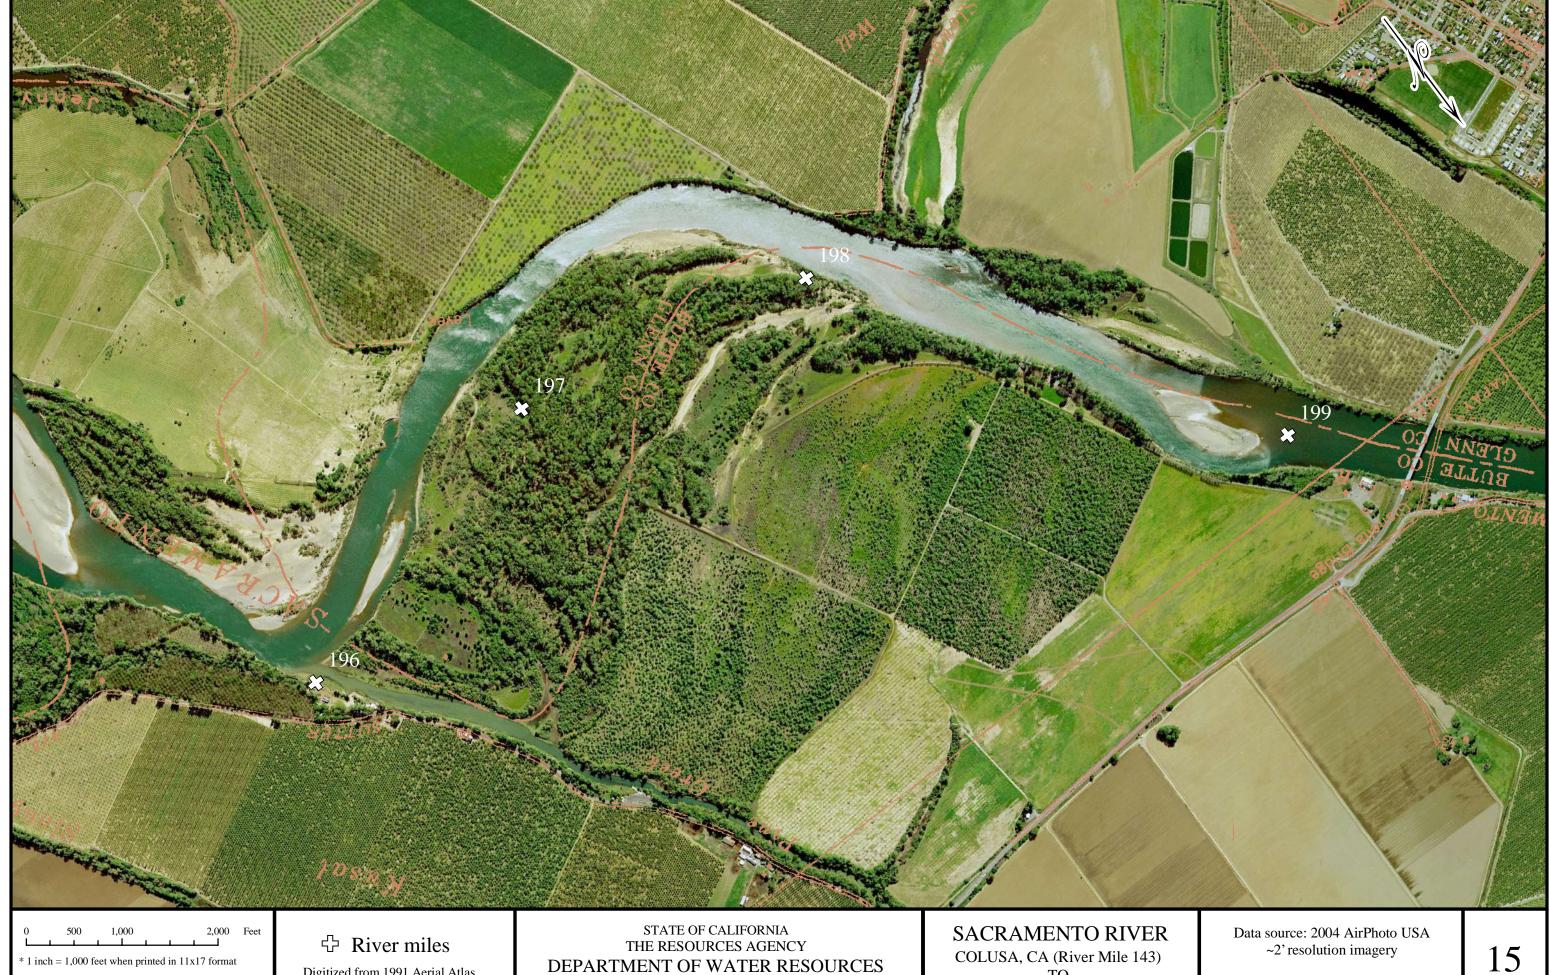

STATE OF CALIFORNIA
THE RESOURCES AGENCY
DEPARTMENT OF WATER RESOURCES
NORTHERN DISTRICT

SACRAMENTO RIVER
COLUSA, CA (River Mile 143)
TO
RED BLUFF (River Mile 243)

ata source: 2004 AirPhoto USA ~2' resolution imagery