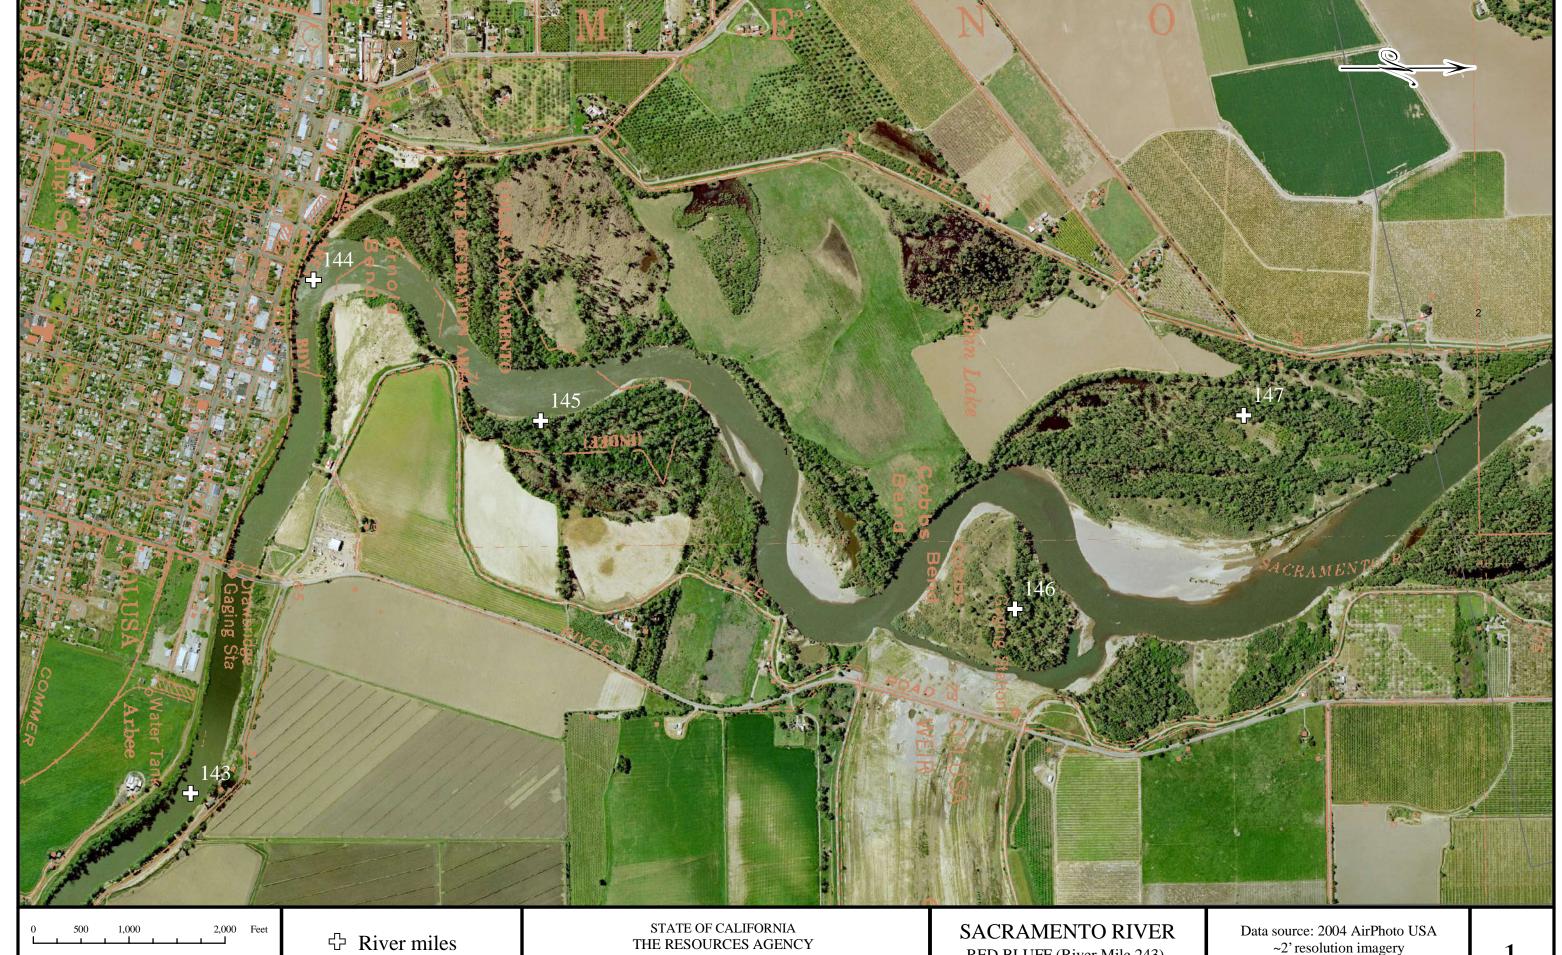

♣ River miles

Digitized from 1991 Aerial Atlas (Source: US Army Corps of Engineers, Sacramento District)

STATE OF CALIFORNIA THE RESOURCES AGENCY DEPARTMENT OF WATER RESOURCES NORTHERN DISTRICT

COLUSA, CA (River Mile 143) RED BLUFF (River Mile 243)

~2' resolution imagery

\* Use the scale bar to calculate distances when printed

♣ River miles

Digitized from 1991 Aerial Atlas (Source: US Army Corps of Engineers, Sacramento District)

STATE OF CALIFORNIA THE RESOURCES AGENCY DEPARTMENT OF WATER RESOURCES NORTHERN DISTRICT