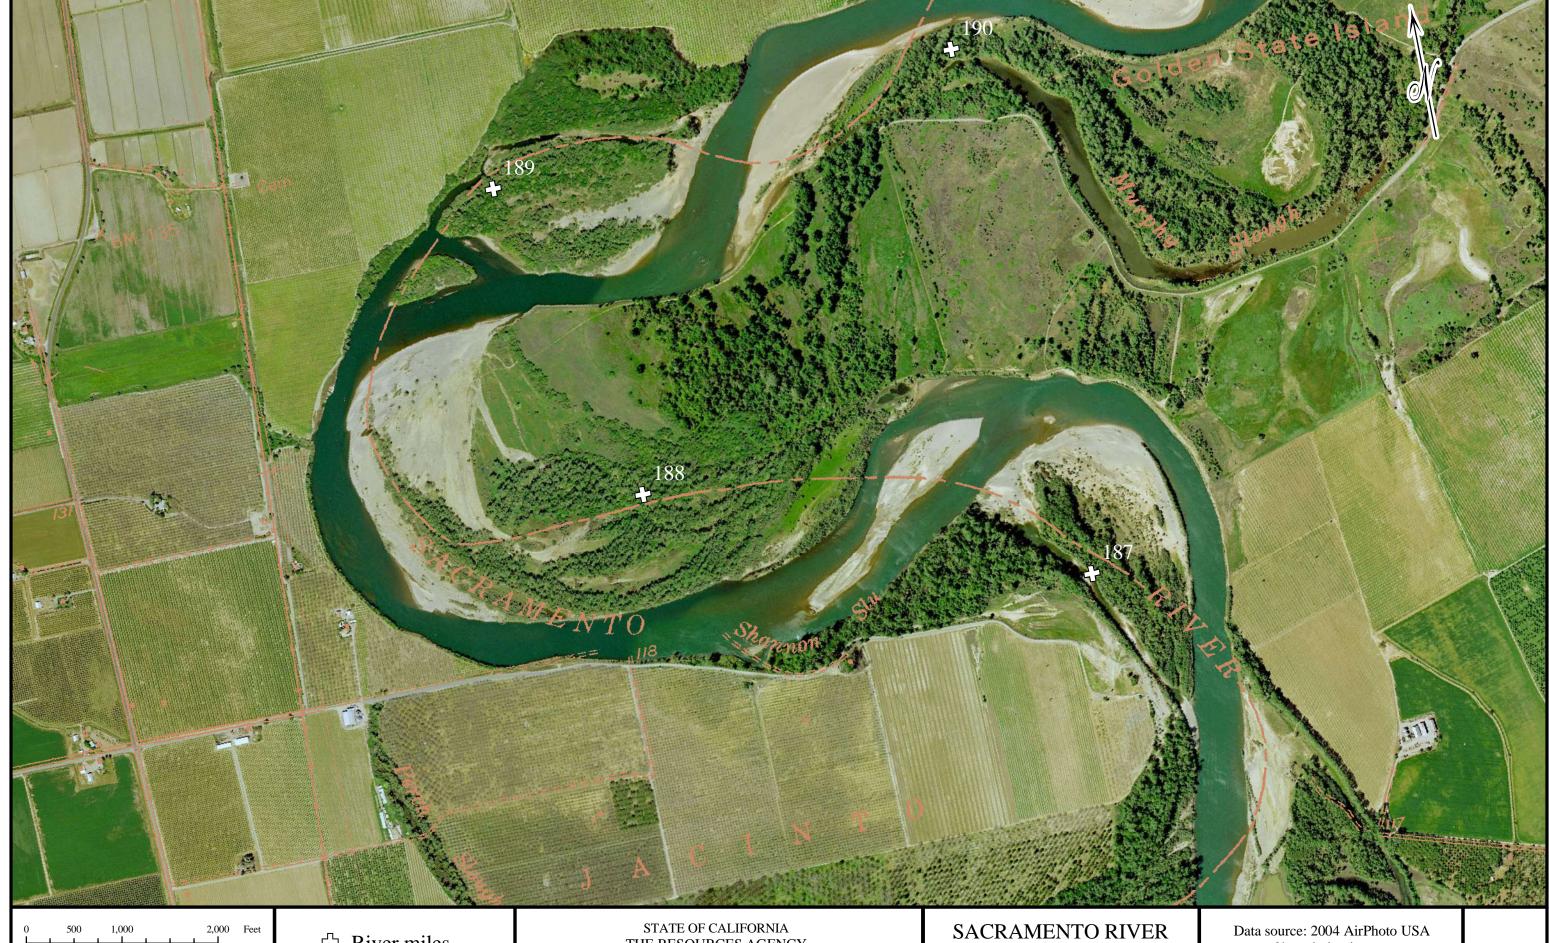

~2' resolution imagery

\* Use the scale bar to calculate distances when printed

♣ River miles

Digitized from 1991 Aerial Atlas (Source: US Army Corps of Engineers, Sacramento District)

STATE OF CALIFORNIA THE RESOURCES AGENCY DEPARTMENT OF WATER RESOURCES NORTHERN DISTRICT

COLUSA, CA (River Mile 143) RED BLUFF (River Mile 243)

Data source: 2004 AirPhoto USA ~2' resolution imagery

\* Use the scale bar to calculate distances when printed

♣ River miles

Digitized from 1991 Aerial Atlas (Source: US Army Corps of Engineers, Sacramento District)