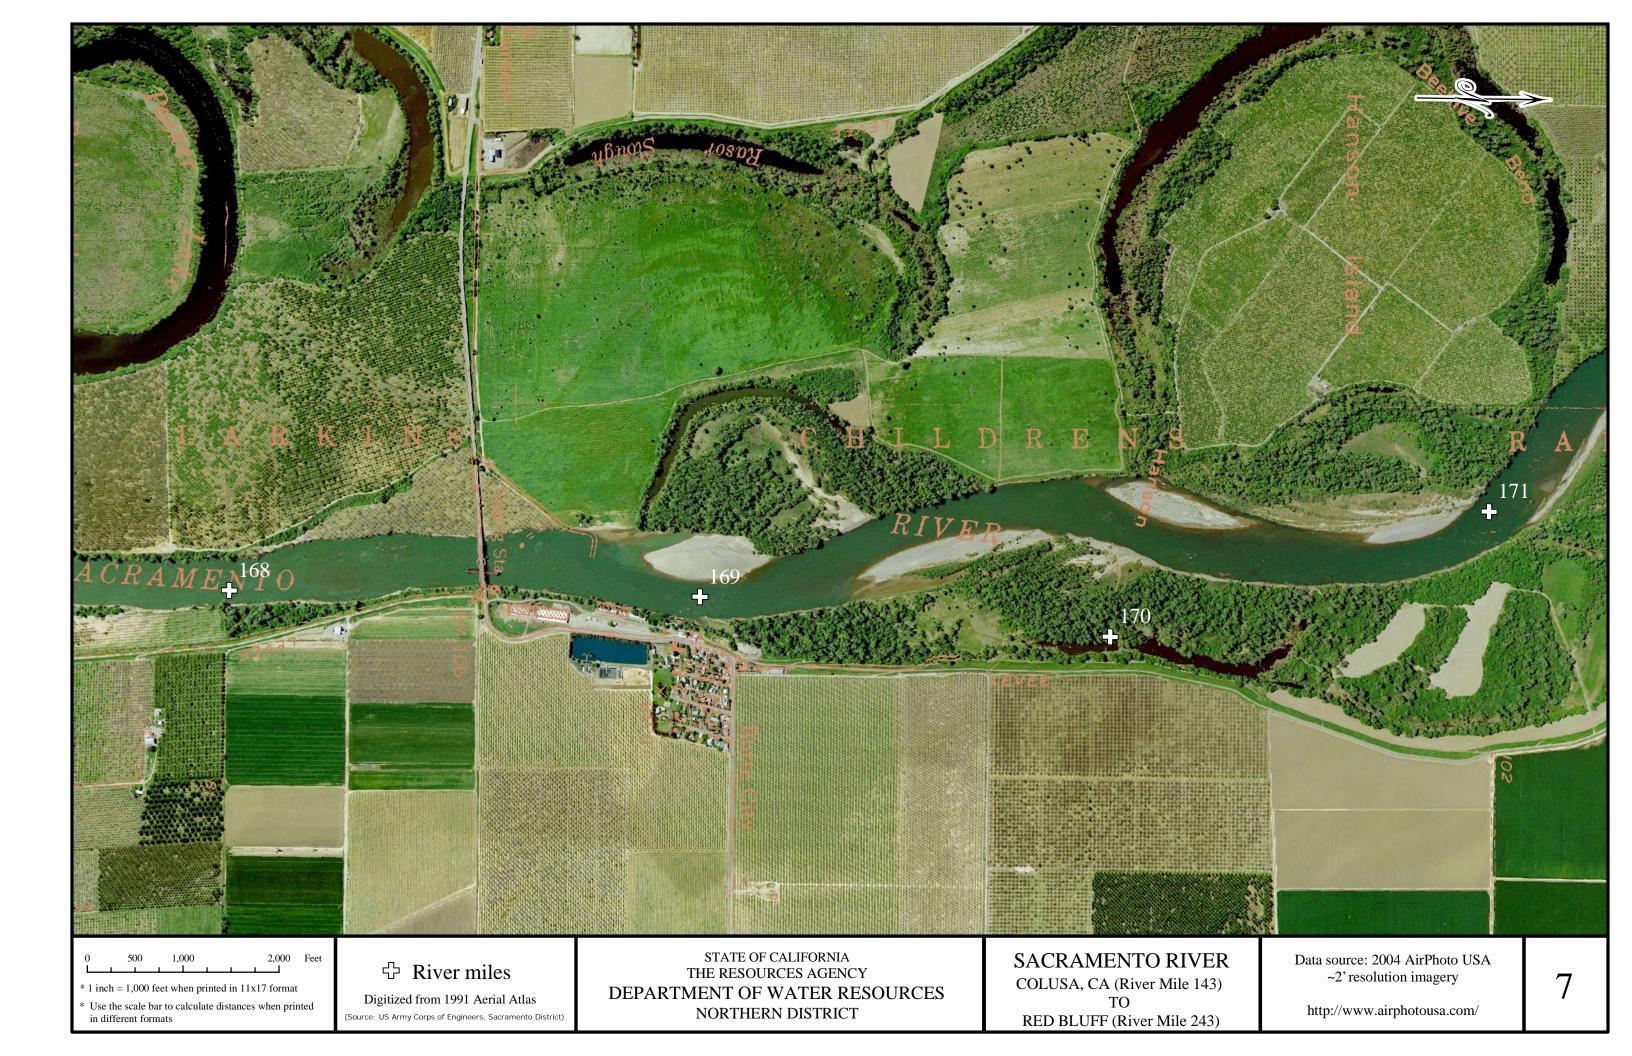

□ River miles

Digitized from 1991 Aerial Atlas
(Source: US Army Corps of Engineers, Sacramento District)

STATE OF CALIFORNIA
THE RESOURCES AGENCY
DEPARTMENT OF WATER RESOURCES
NORTHERN DISTRICT

SACRAMENTO RIVER COLUSA, CA (River Mile 143) TO

RED BLUFF (River Mile 243)

Data source: 2004 AirPhoto USA ~2' resolution imagery

\* Use the scale bar to calculate distances when printed

Digitized from 1991 Aerial Atlas (Source: US Army Corps of Engineers, Sacramento District) DEPARTMENT OF WATER RESOURCES NORTHERN DISTRICT