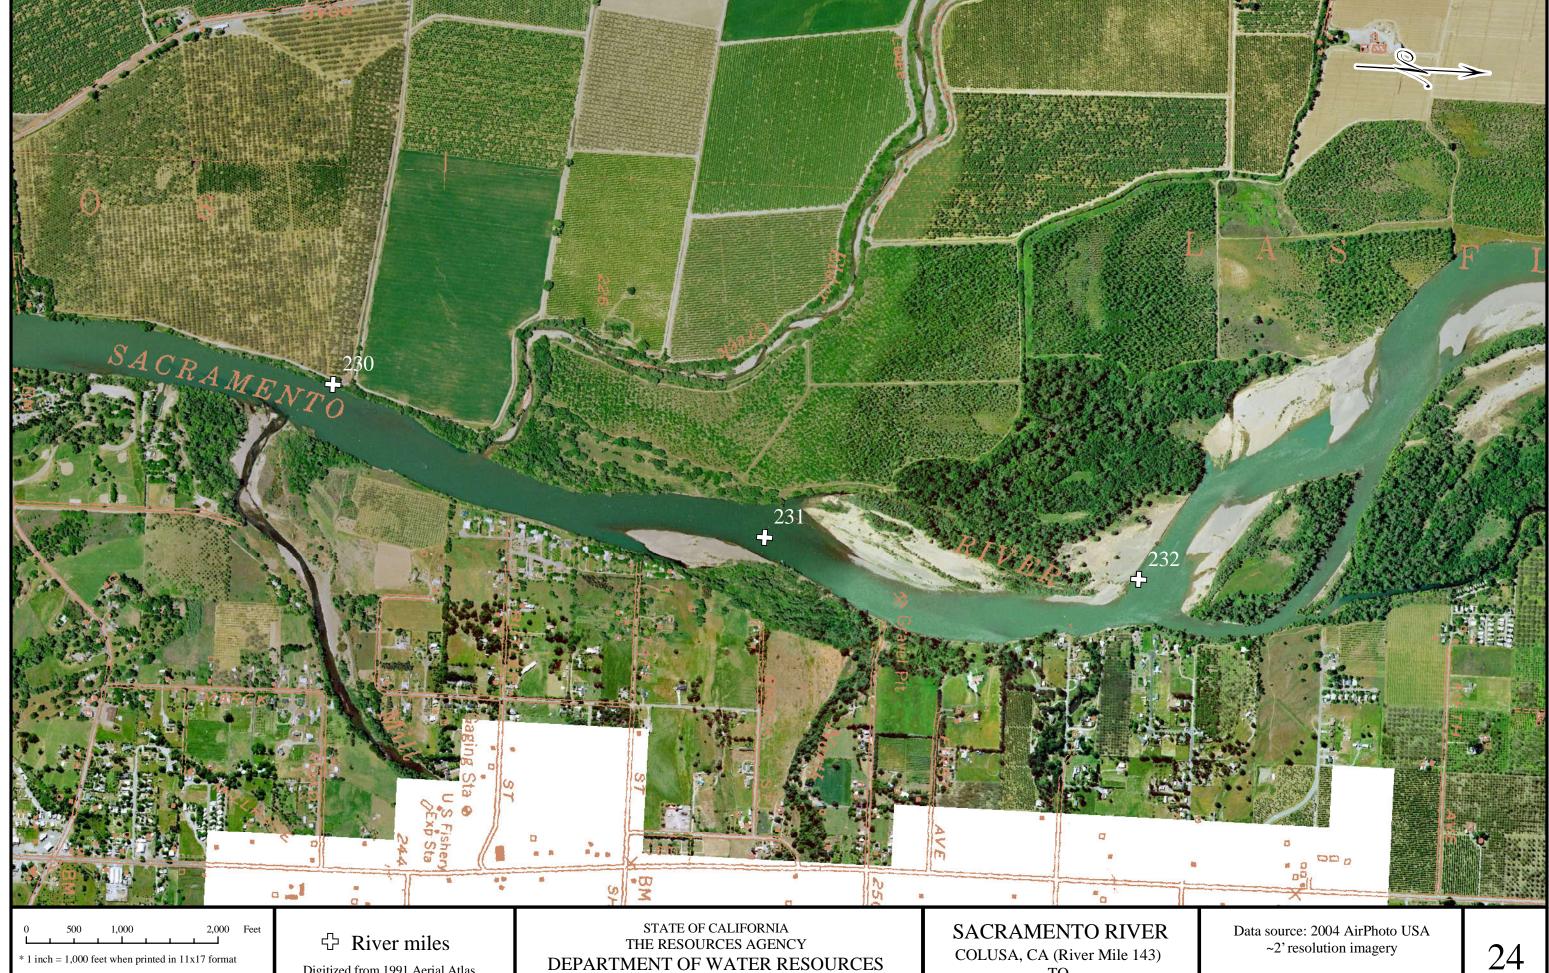

SACRAMENTO RIVER COLUSA, CA (River Mile 143) RED BLUFF (River Mile 243)

Data source: 2004 AirPhoto USA ~2' resolution imagery

\* Use the scale bar to calculate distances when printed

Digitized from 1991 Aerial Atlas (Source: US Army Corps of Engineers, Sacramento District) DEPARTMENT OF WATER RESOURCES NORTHERN DISTRICT