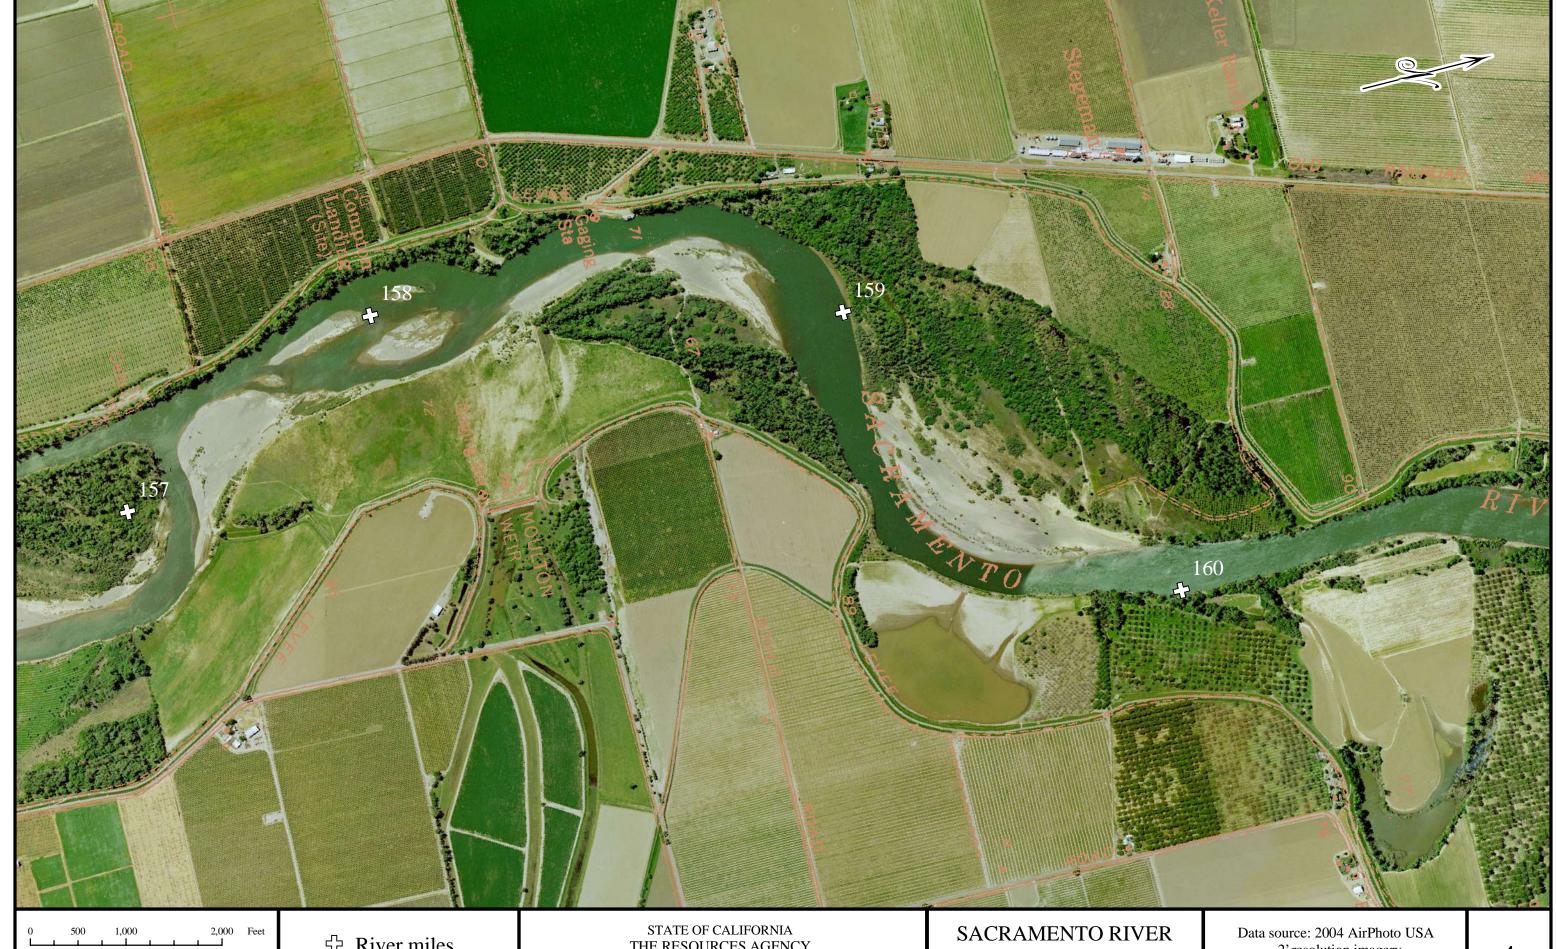

~2' resolution imagery

\* Use the scale bar to calculate distances when printed

♣ River miles

Digitized from 1991 Aerial Atlas (Source: US Army Corps of Engineers, Sacramento District)

STATE OF CALIFORNIA THE RESOURCES AGENCY DEPARTMENT OF WATER RESOURCES NORTHERN DISTRICT

COLUSA, CA (River Mile 143) RED BLUFF (River Mile 243)

Data source: 2004 AirPhoto USA ~2' resolution imagery

\* Use the scale bar to calculate distances when printed

♣ River miles

Digitized from 1991 Aerial Atlas (Source: US Army Corps of Engineers, Sacramento District)