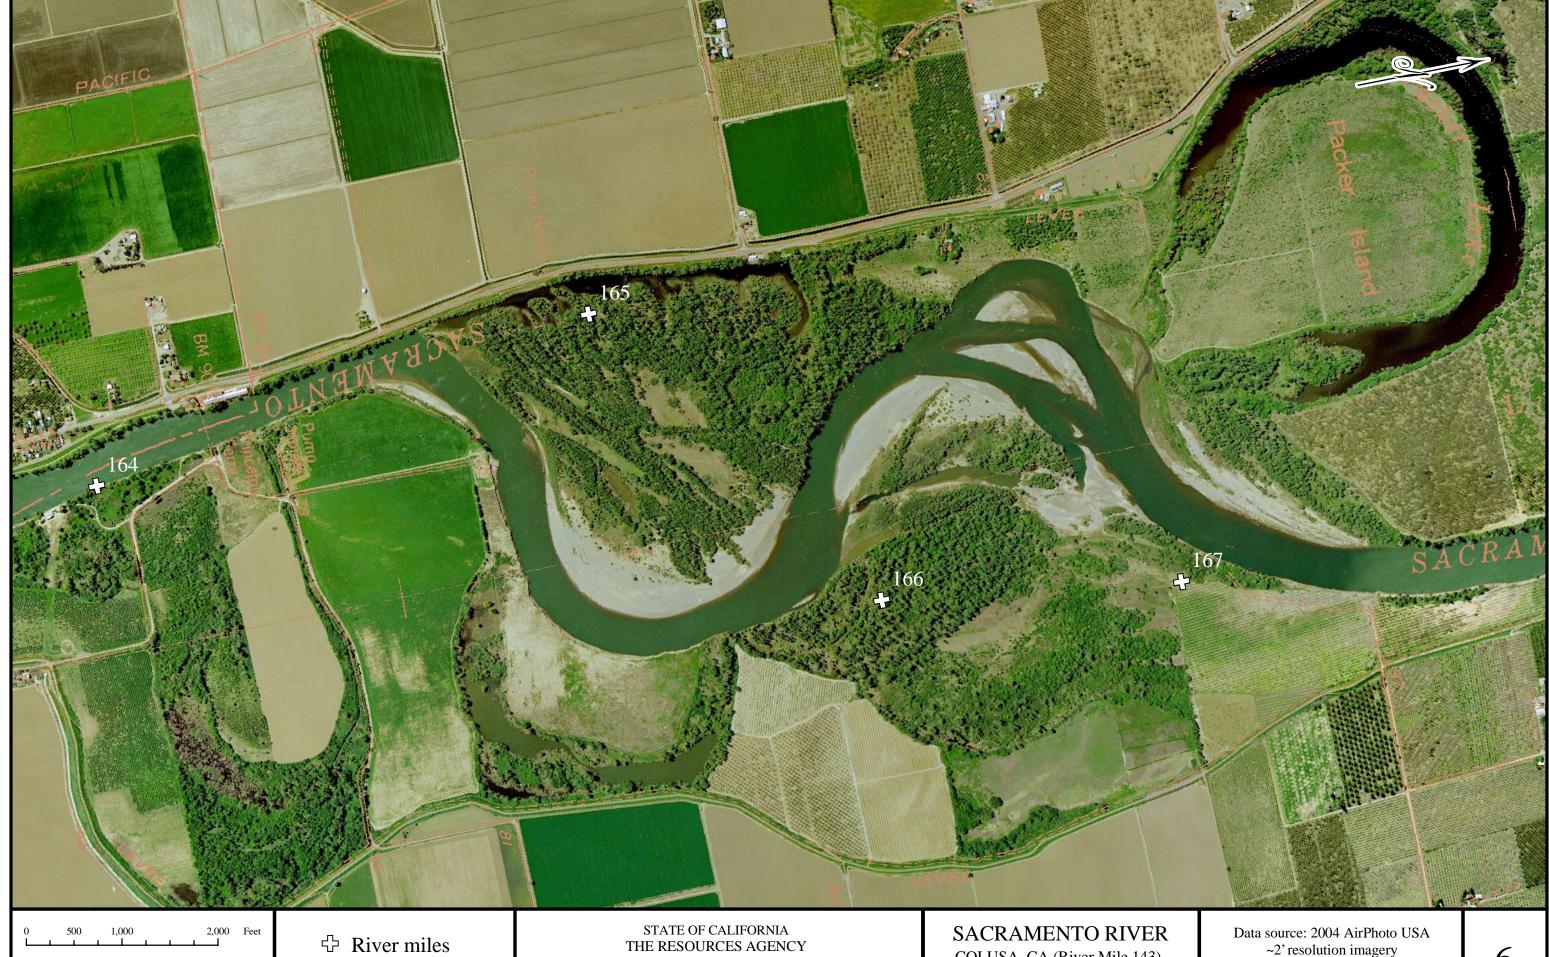

♣ River miles

Digitized from 1991 Aerial Atlas (Source: US Army Corps of Engineers, Sacramento District)

STATE OF CALIFORNIA THE RESOURCES AGENCY DEPARTMENT OF WATER RESOURCES NORTHERN DISTRICT

COLUSA, CA (River Mile 143) RED BLUFF (River Mile 243)

~2' resolution imagery

\* Use the scale bar to calculate distances when printed

♣ River miles

Digitized from 1991 Aerial Atlas (Source: US Army Corps of Engineers, Sacramento District)

STATE OF CALIFORNIA THE RESOURCES AGENCY DEPARTMENT OF WATER RESOURCES NORTHERN DISTRICT

COLUSA, CA (River Mile 143) RED BLUFF (River Mile 243)

Data source: 2004 AirPhoto USA ~2' resolution imagery

\* Use the scale bar to calculate distances when printed

♣ River miles

Digitized from 1991 Aerial Atlas (Source: US Army Corps of Engineers, Sacramento District)