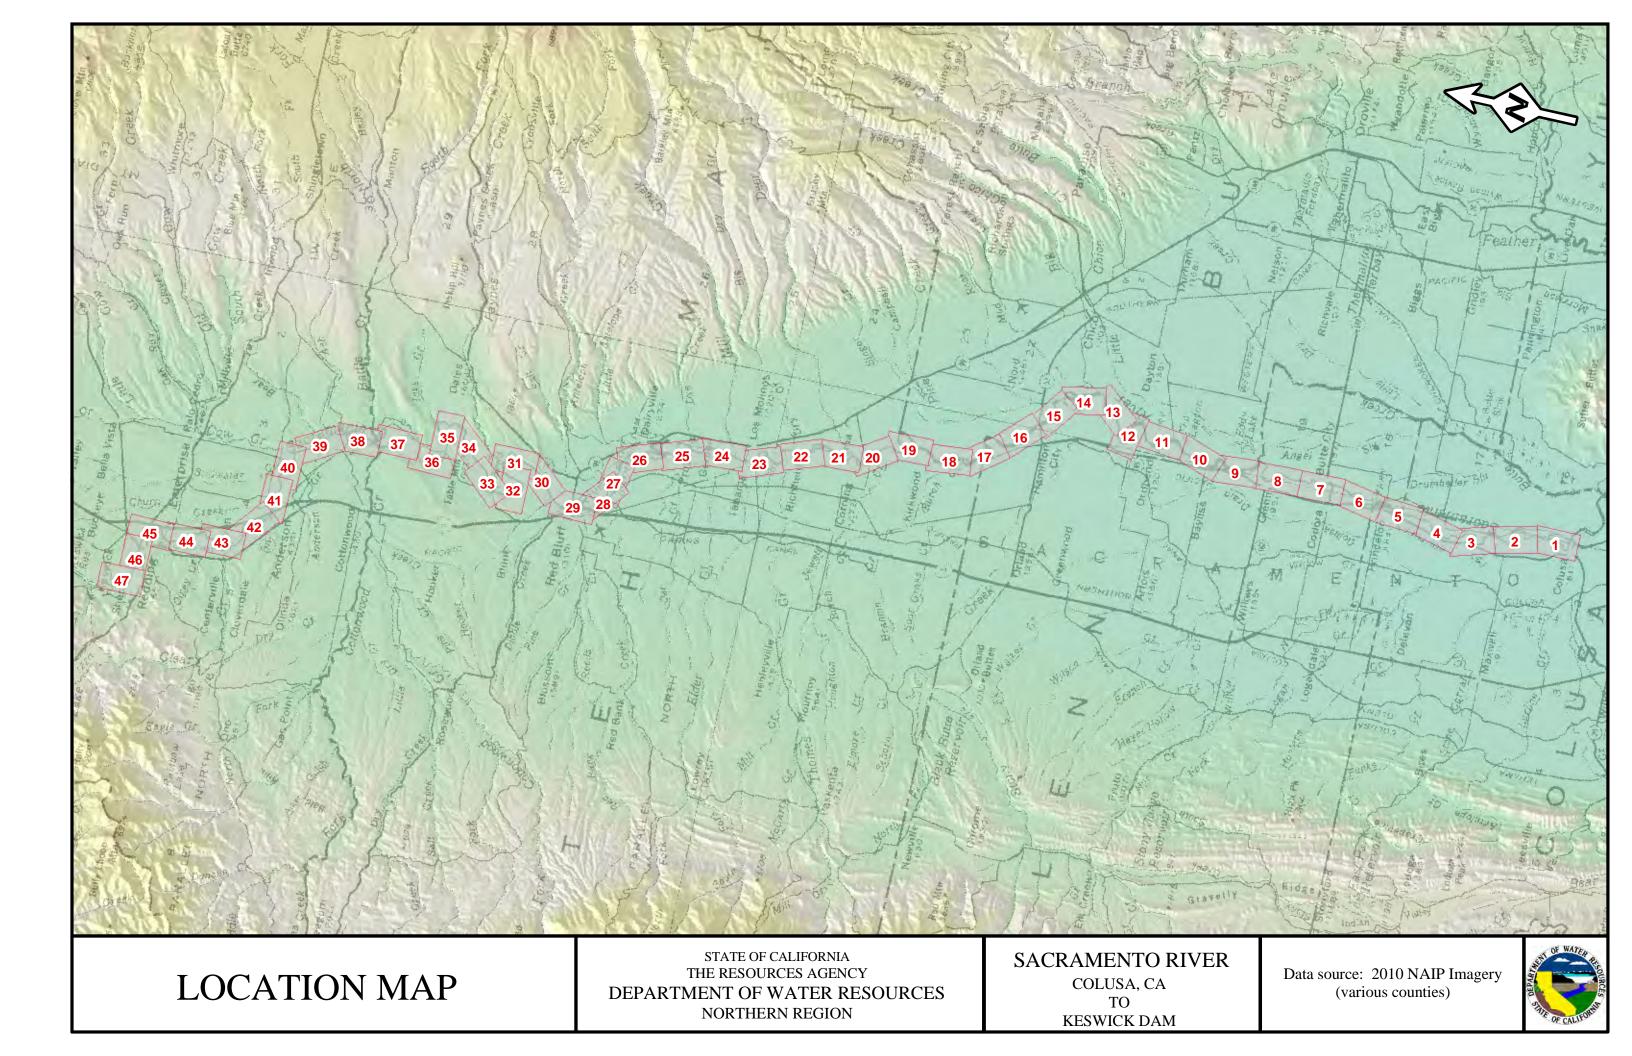

♣ River miles

DEPARTMENT OF WATER RESOURCES NORTHERN REGION

COLUSA, CA TO KESWICK DAM

♣ River miles

STATE OF CALIFORNIA
THE RESOURCES AGENCY
DEPARTMENT OF WATER RESOURCES
NORTHERN REGION

COLUSA, CA
TO
KESWICK DAM